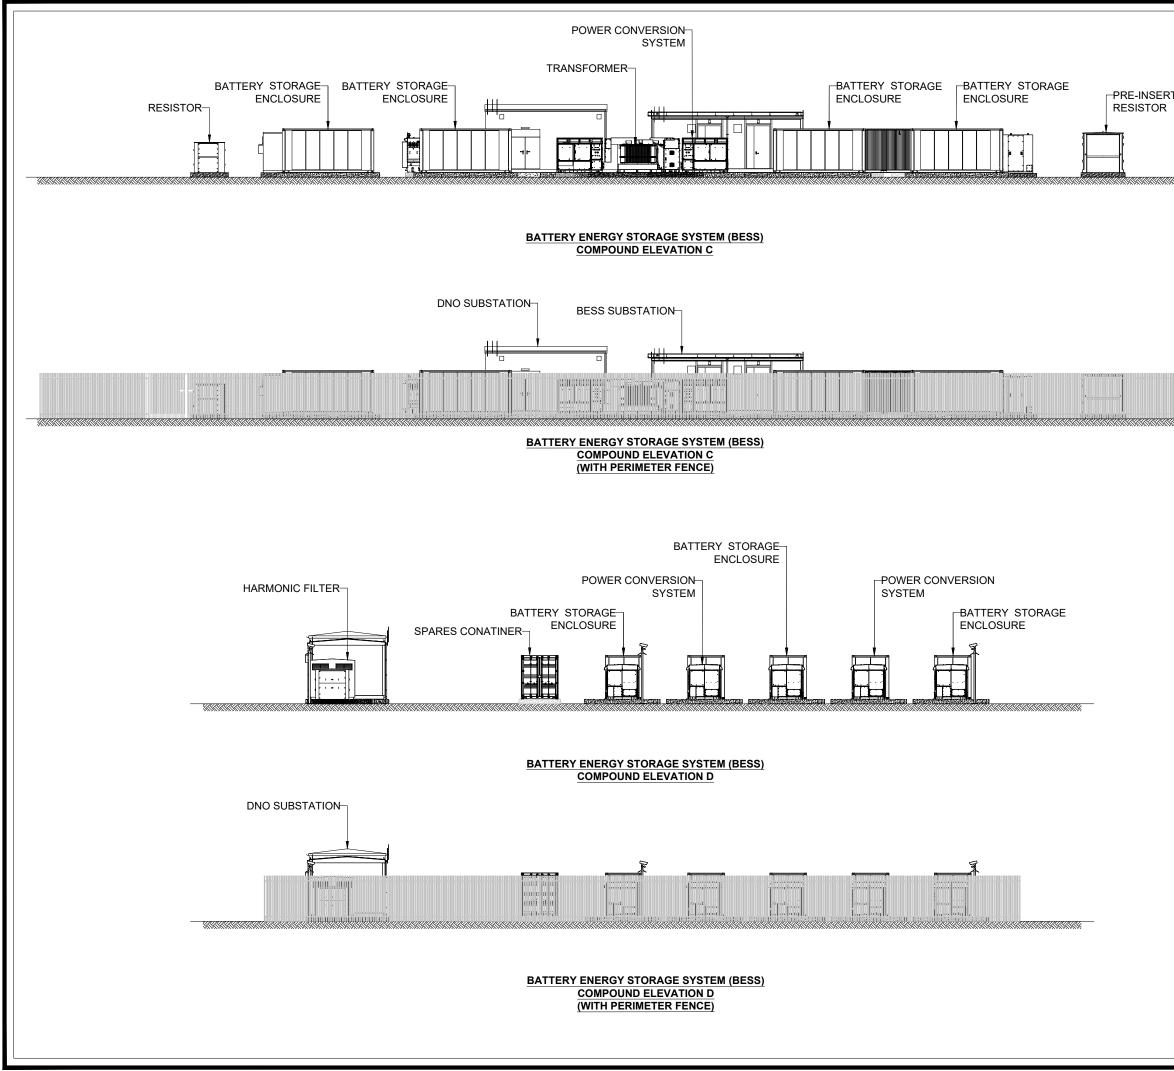

| ΓΙΟΝ | <b>res</b>                                                                                                                                             |
|------|--------------------------------------------------------------------------------------------------------------------------------------------------------|
|      | MULLAGHCLOGHER<br>WIND FARM                                                                                                                            |
|      | FIGURE 1.8c<br>INDICATIVE BATTERY<br>ENERGY STORAGE<br>SYSTEM COMPOUND                                                                                 |
|      | NOTES:<br>1. EQUIPMENT DETAILS AND<br>CONFIGURATION WITHIN THE<br>BATTERY ENERGY STORAGE<br>COMPOUND ARE INDICATIVE AND<br>SUBJECT TO DETAILED DESIGN. |
|      | 2. FENCING SHOWN IS PALISADE.<br>ALTERNATIVELY WELD MESH OR<br>ACCOUSTIC FENCING MAY BE<br>ADOPTED.                                                    |
|      |                                                                                                                                                        |
|      |                                                                                                                                                        |
|      |                                                                                                                                                        |
|      | SHEET 3 OF 3                                                                                                                                           |
|      | LAYOUT DWG N/A T-LAYOUT NO. N/A                                                                                                                        |
|      | 04398-RES-LAY-DR-EE-001                                                                                                                                |
|      | SCALE - 1:250 @ A3<br>ENVIRONMENTAL STATEMENT                                                                                                          |
|      | 2025<br>THIS DRAWING IS THE PROPERTY OF RENEWABLE ENERGY<br>SYSTEMS LTD. AND NO REPRODUCTION MAY BE MADE IN WHOLE                                      |
|      | OR IN PART WITHOUT PERMISSION                                                                                                                          |