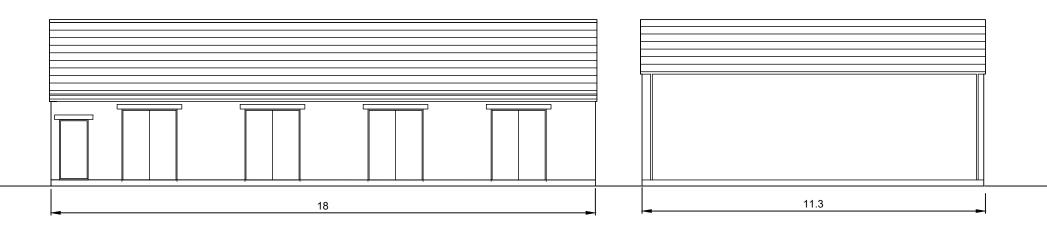

WIND FARM CONTROL BUILDING ELEVATION C SCALE 1:250

SUBSTATION CONTROL BUILDING ELEVATION A SCALE 1:250

WIND FARM CONTROL BUILDING ELEVATION D SCALE 1:250

WIND FARM CONTROL BUILDING ELEVATION B SCALE 1:250

## **MULLAGHCLOGHER WIND FARM**

FIGURE 1.6

## **CONTROL BUILDING ELEVATIONS**

## NOTES:

- 1. ALL DIMENSIONS ARE IN METRES UNLESS STATED OTHERWISE.
- 2. THIS DRAWING IS PRELIMINARY AND SUBJECT TO CHANGE AT THE DETAILED DESIGN STAGE.

N/A

04398-RES-SUB-DR-PT-003

SCALE - AS SHOWN @ A3

**ENVIRONMENTAL STATEMENT** 2025