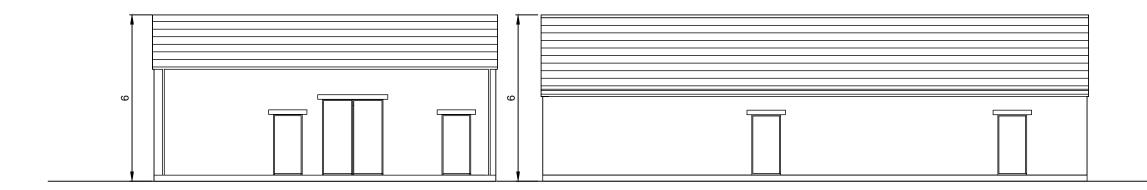

WIND FARM CONTROL BUILDING ELEVATION C SCALE 1:250

SUBSTATION CONTROL BUILDING ELEVATION A SCALE 1:250

WIND FARM CONTROL BUILDING ELEVATION D SCALE 1:250

WIND FARM CONTROL BUILDING ELEVATION B SCALE 1:250

## **MULLAGHCLOGHER WIND FARM**

FIGURE 1.6

## **CONTROL BUILDING ELEVATIONS**

## NOTES:

- 1. ALL DIMENSIONS ARE IN METRES UNLESS STATED OTHERWISE.
- 2. THIS DRAWING IS PRELIMINARY AND SUBJECT TO CHANGE AT THE DETAILED DESIGN STAGE.

N/A

04398-RES-SUB-DR-PT-003

SCALE - AS SHOWN @ A3

**ENVIRONMENTAL STATEMENT** 2025