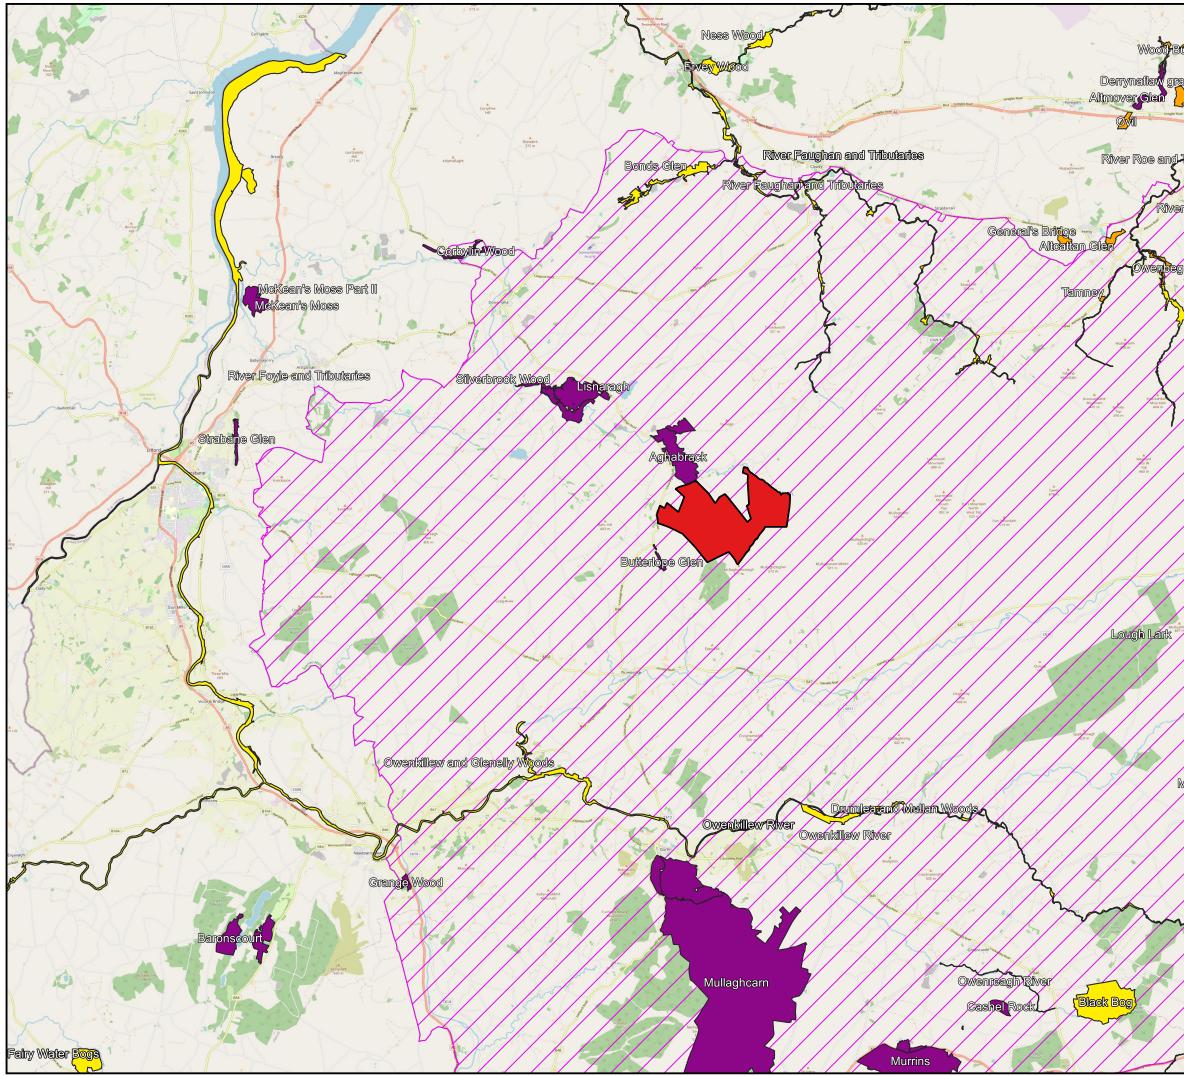

| Dertylene<br>Im<br>Isslends      | <b>res</b>                                                                                                                                                                        |
|----------------------------------|-----------------------------------------------------------------------------------------------------------------------------------------------------------------------------------|
| Pributaries<br>Benady Glen       | MULLAGHCLOGHER<br>WIND FARM<br>FIGURE 6.1<br>DESIGNATED SITES                                                                                                                     |
| Benagher Glen<br>Cernanbane      | (WITHIN 15KM)                                                                                                                                                                     |
| Mullaghmore Complex              | SITE BOUNDARY SPECIAL AREAS OF CONSERVATION (SAC) SPECIAL PROTECTED AREAS (SPA) AREAS OF SPECIAL SCIENTIFIC INTEREST (ASSI) SITES OF LOCAL NATURE CONSERVATION IMPORTANCE (SLNCI) |
| ting<br>Star                     | AREA OF OUTSTANDING NATURAL<br>BEAUTY (AONB)                                                                                                                                      |
| Lough Oustre                     |                                                                                                                                                                                   |
| Crockaghole Wood                 |                                                                                                                                                                                   |
| Glenviggen Bog<br>AcNally's Burn |                                                                                                                                                                                   |
| Eágles Rock                      | LAYOUT DWG T-LAYOUT<br>NO.<br>DRAWING NUMBER                                                                                                                                      |
| $\Delta / / / \gamma$            | SCALE - 1: 120,000 @ A3                                                                                                                                                           |
|                                  | SCALE - 1: 120,000 @ A3                                                                                                                                                           |
| Ann                              | ENVIRONMENTAL STATEMENT<br>THIS DRAWING IS THE PROPERTY OF RENEWABLE ENERGY<br>SYSTEMS LIMITED AND NO REPRODUCTION MAY BE MADE IN<br>WHOLE OR IN PART WITHOUT PERMISSION.         |
| Upper Bellinderry River          | Hackstaff Ecology                                                                                                                                                                 |