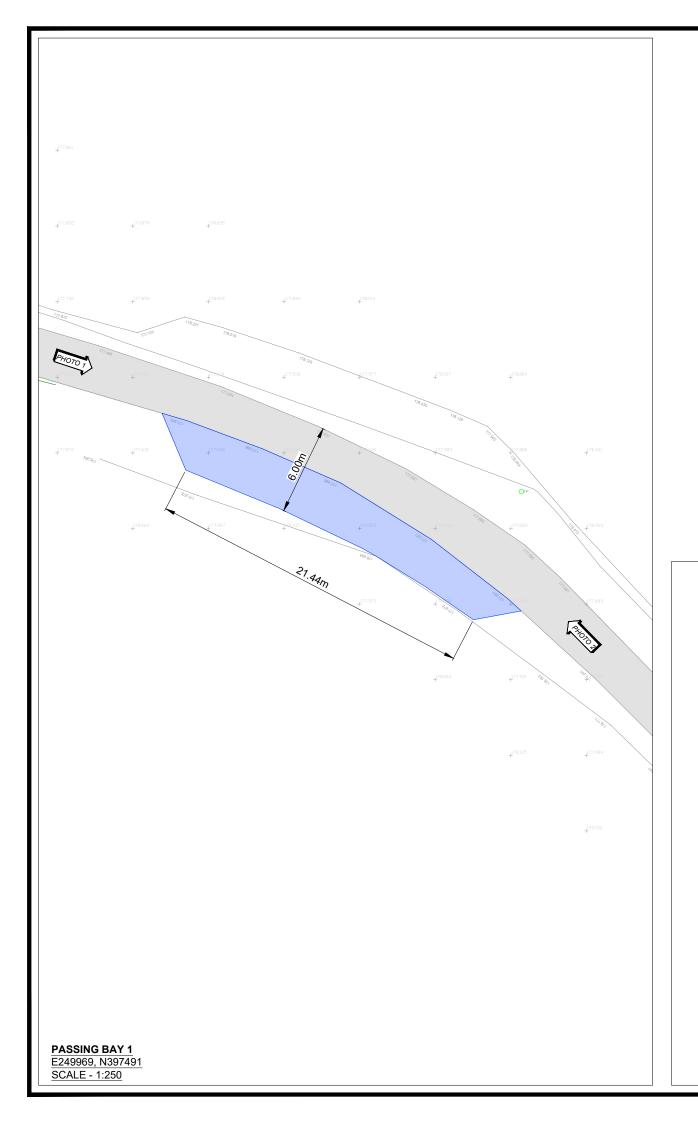

# **Appendix 12.2: Passing Bay Locations**

DEPTH OF ROAD CONSTRUCTION IN PASSING BAY TO BE CONFIRMED AT DETAIL DESIGN STAGE. ROAD CONSTRUCTION BUILD-UP & MATERIAL TO COMPLY WITH SERIES 600 OF MCDHW.

> TYPICAL PASSING BAY SECTION SCALE - 1:100

EXISTING ROAD MAKE-UP

└ TO BE VERIFIED PRIOR

TO DETAILED DESIGN)