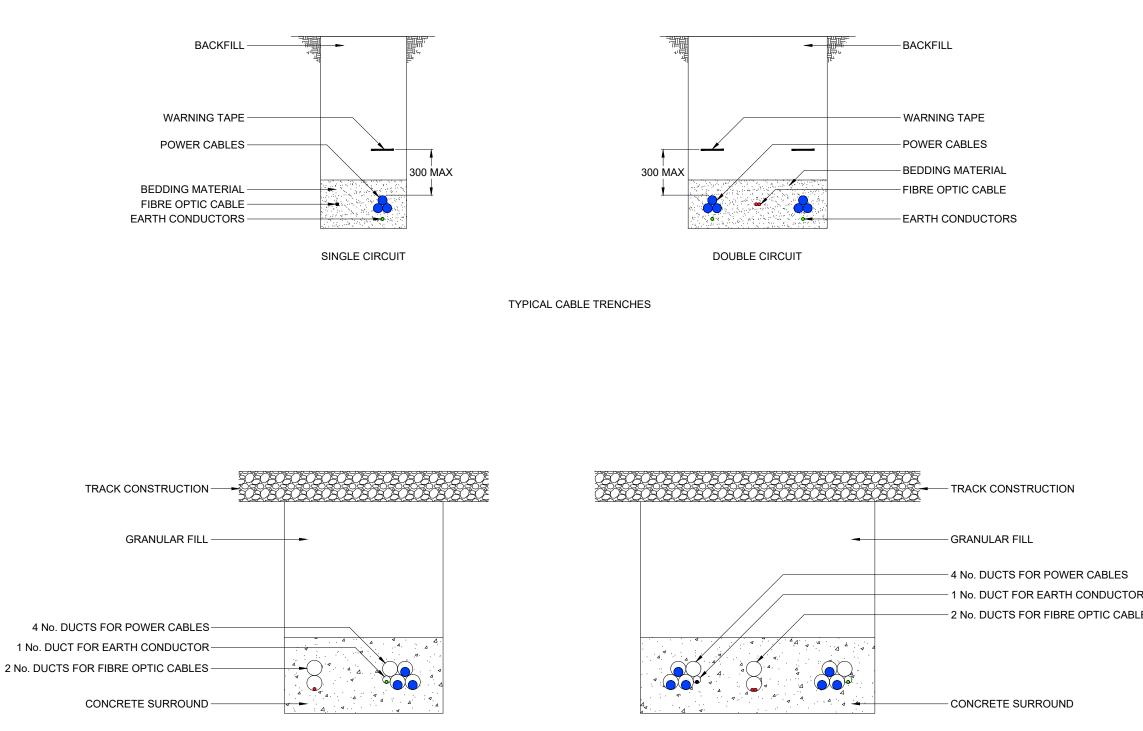

TYPICAL TRACK CROSSINGS

SINGLE CIRCUIT

|    | <b>C</b> S                                                                                                                                 |  |
|----|--------------------------------------------------------------------------------------------------------------------------------------------|--|
|    | MULLAGHCLOGHER<br>WIND FARM                                                                                                                |  |
|    | FIGURE 1.17                                                                                                                                |  |
|    | TYPICAL CABLE TRENCH                                                                                                                       |  |
|    |                                                                                                                                            |  |
|    | NOTES                                                                                                                                      |  |
|    | <ol> <li>THIS DRAWING IS INDICATIVE ONLY AND<br/>IS SUBJECT TO CHANGE AT THE DETAILED<br/>DESIGN STAGE.</li> </ol>                         |  |
|    | 2. ALL DIMENSIONS IN mm.                                                                                                                   |  |
|    | 3. CABLES MAY BE INSTALLED BY CABLE<br>PLOUGH FOR DISTANCES GREATER THAN<br>1km.                                                           |  |
|    |                                                                                                                                            |  |
|    |                                                                                                                                            |  |
|    |                                                                                                                                            |  |
|    |                                                                                                                                            |  |
|    |                                                                                                                                            |  |
|    |                                                                                                                                            |  |
| र  |                                                                                                                                            |  |
| ES |                                                                                                                                            |  |
|    |                                                                                                                                            |  |
|    |                                                                                                                                            |  |
|    |                                                                                                                                            |  |
|    |                                                                                                                                            |  |
|    | LAYOUT DWG N/A T-LAYOUT NO. N/A                                                                                                            |  |
|    | DRAWKING NUMBER REV 04398-RES-CBL-DR-EE-001 3                                                                                              |  |
|    | SCALE - 1:25 @ A3                                                                                                                          |  |
|    | ENVIRONMENTAL STATEMENT<br>2025                                                                                                            |  |
|    | THIS DRAWING IS THE PROPERTY OF RENEWABLE ENERGY<br>Systems Ltd. and no reproduction may be made in whole<br>or in part without permission |  |