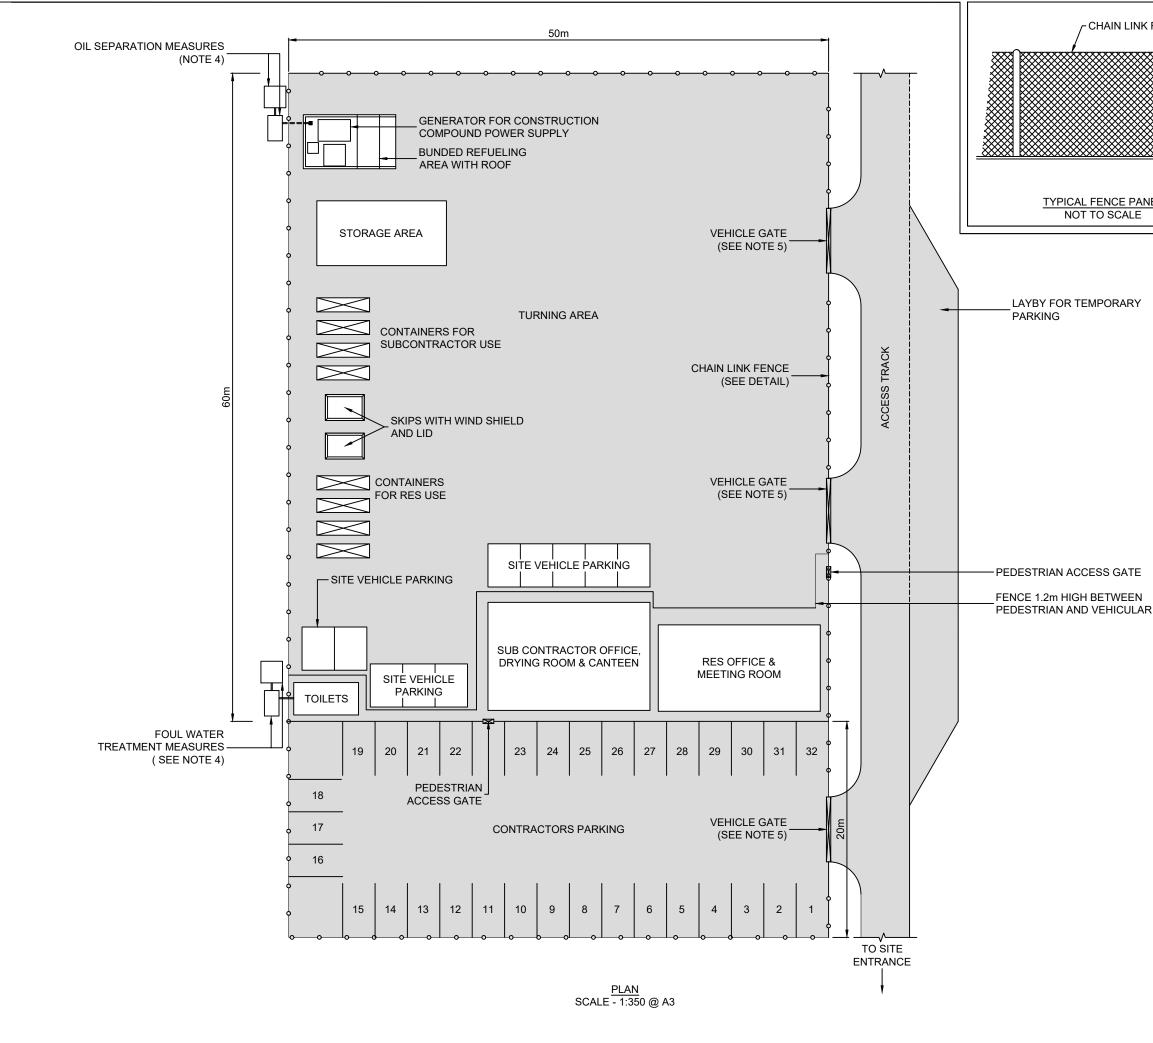

| FENCE     | <b>RS</b>                                                                                                                                                                                            |
|-----------|------------------------------------------------------------------------------------------------------------------------------------------------------------------------------------------------------|
|           | MULLAGHCLOGHER<br>WIND FARM                                                                                                                                                                          |
| <u>EL</u> | FIGURE 1.12                                                                                                                                                                                          |
|           | TEMPORARY CONSTRUCTION<br>COMPOUND<br>LAYOUT PLAN                                                                                                                                                    |
|           | NOTES                                                                                                                                                                                                |
|           | 1. SIZE, NUMBER AND LOCATION OF<br>COMPOUND EQUIPMENT AND FACILITIES<br>ARE INDICATIVE ONLY                                                                                                          |
|           | 2. STRUCTURE TO BE TEMPORARY AND TO BE REMOVED AFTER CONSTRUCTION.                                                                                                                                   |
|           | 3. HARDSTANDING TO COMPOUND<br>CONSISTING OF COMPACTED STONE<br>OVER A LAYER OF GEOTEXTILE TO<br>PROVIDE A CLEAN, FIRM, LEVEL AND<br>FREE DRAINING SURFACE SUITABLE<br>FOR CABINS AND HEAVY TRAFFIC. |
|           | <ol> <li>APPROPRIATE MEASURES FOR<br/>SEPARATION OF OILS AND TREATMENT<br/>OF FOUL WATER TO BE AGREED WITH<br/>THE RELEVANT AUTHORITIES.</li> </ol>                                                  |
| AREAS     | 5. VEHICULAR GATES TO BE 6m WIDE<br>CONSISTING OF 2 x 3m LEAVES                                                                                                                                      |
|           |                                                                                                                                                                                                      |
|           |                                                                                                                                                                                                      |
|           |                                                                                                                                                                                                      |
|           |                                                                                                                                                                                                      |
|           |                                                                                                                                                                                                      |
|           |                                                                                                                                                                                                      |
|           | LAYOUT DWG N/A T-LAYOUT NO. N/A DRAWING NUMBER REV                                                                                                                                                   |
|           | 04398-RES-BLD-DR-CO-001 2                                                                                                                                                                            |
|           | SCALE - AS SHOWN @ A3                                                                                                                                                                                |
|           | 2024<br>THIS DRAWING IS THE PROPERTY OF RENEWABLE ENERGY                                                                                                                                             |
|           | SYSTEMS LTD. AND NO REPRODUCTION MAY BE MADE IN WHOLE<br>OR IN PART WITHOUT PERMISSION                                                                                                               |