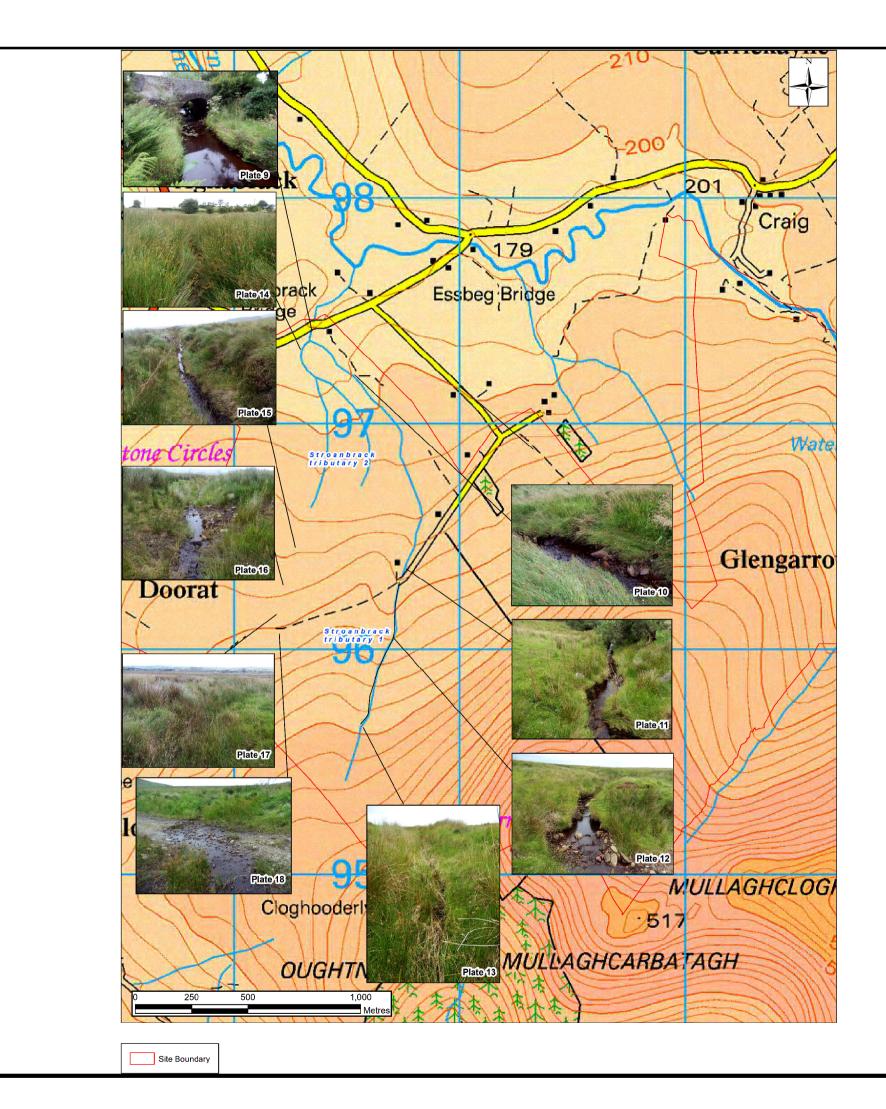

| C                                                                                                                                                                                                                                                    |
|------------------------------------------------------------------------------------------------------------------------------------------------------------------------------------------------------------------------------------------------------|
| MULLAGHCLOGHER                                                                                                                                                                                                                                       |
| FIGURE 9.4<br>SALMONID HABITAT<br>STROANBRACK                                                                                                                                                                                                        |
| This is Crown Copyright and is reproduced with the permission of Land & Property<br>Services under delegated authority the Controller of Her Majesty's Stationery Office,<br>© Crown Copyright and database right 2023 Licence Number 100,220-812365 |
|                                                                                                                                                                                                                                                      |
|                                                                                                                                                                                                                                                      |
|                                                                                                                                                                                                                                                      |
|                                                                                                                                                                                                                                                      |
|                                                                                                                                                                                                                                                      |
|                                                                                                                                                                                                                                                      |
| LAYOUT DWG T-LAYOUT NO. N/A DRAWLING NUMBER                                                                                                                                                                                                          |
| 04398-RES-IMP-DR-EN-004                                                                                                                                                                                                                              |
| SCALE AS SHOWN @ A3                                                                                                                                                                                                                                  |
| ENVIRONMENTAL STATEMENT &<br>PLANNING APPLICATION                                                                                                                                                                                                    |
| THIS DRAWING IS THE PROPERTY OF RENEWABLE ENERGY<br>SYSTEMS LTD. AND NO REPRODUCTION MAY BE MADE IN<br>WHOLE OR IN PART WITHOUT PERMISSION                                                                                                           |