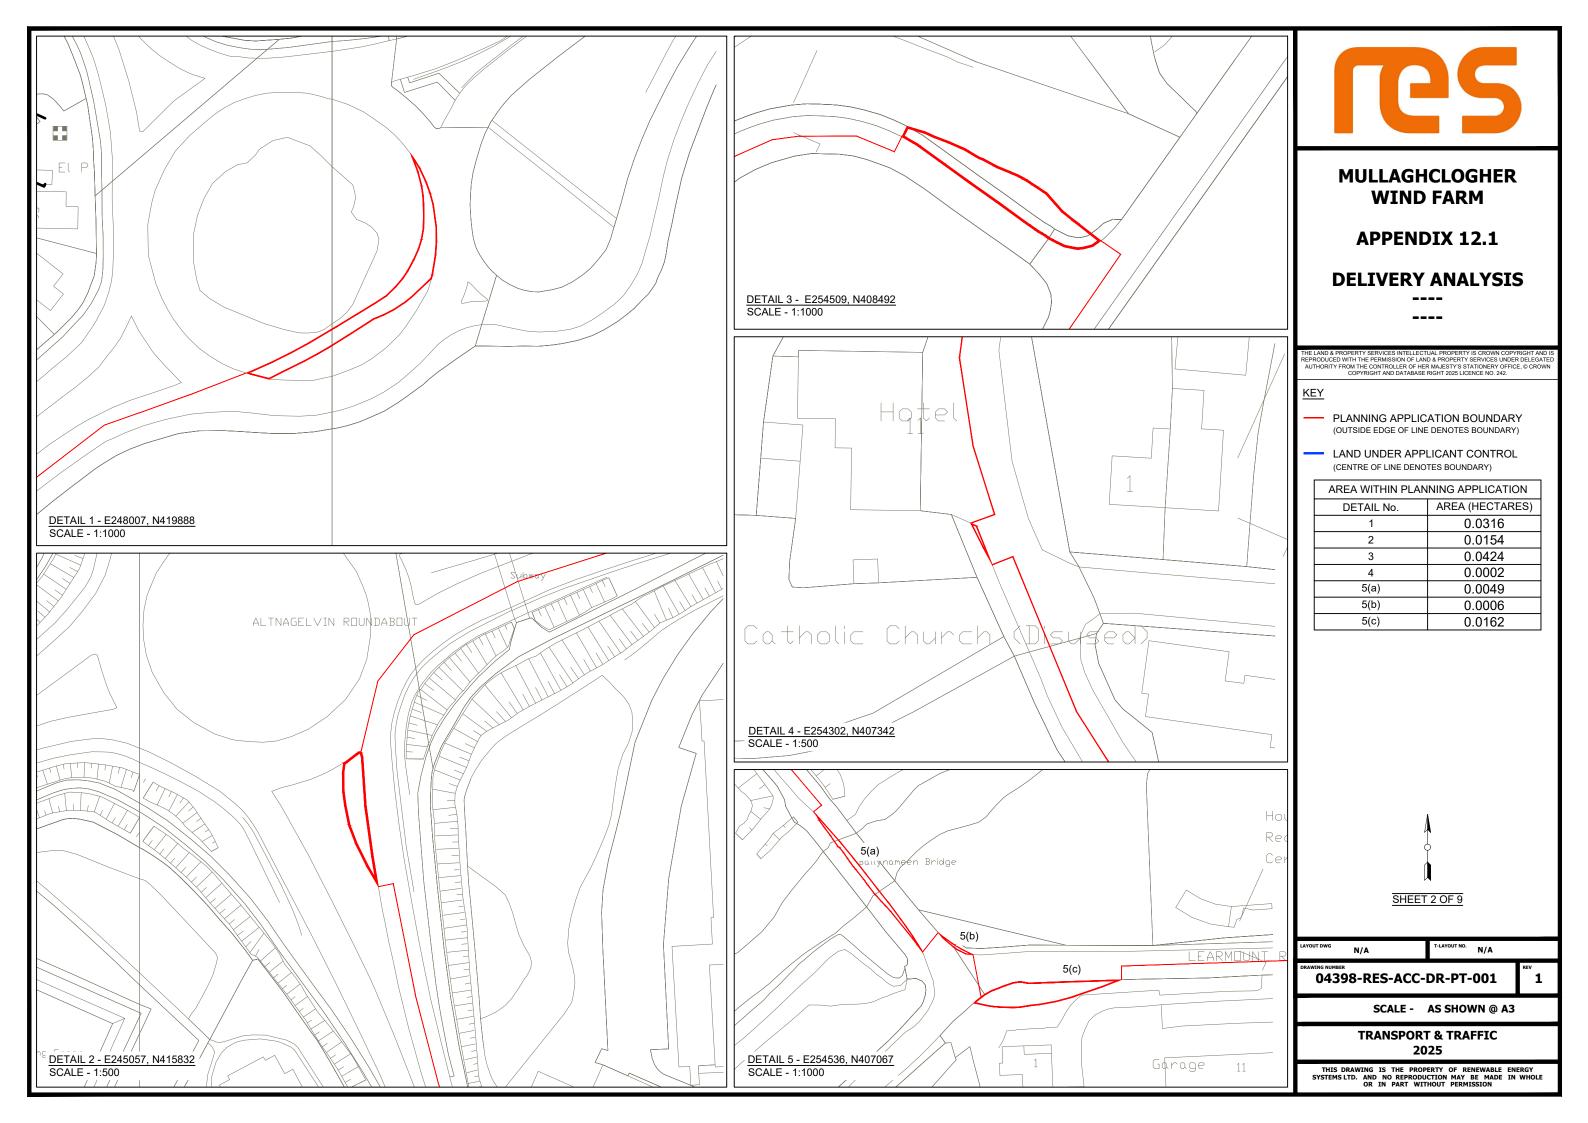

Appendix 12.1: Delivery Analysis

|  | r                                                                                                                                                  |                                                                                                                         |
|--|----------------------------------------------------------------------------------------------------------------------------------------------------|-------------------------------------------------------------------------------------------------------------------------|
|  |                                                                                                                                                    | 25                                                                                                                      |
|  | MULLAGHCLOGHER<br>WIND FARM                                                                                                                        |                                                                                                                         |
|  | APPENDIX 12.1                                                                                                                                      |                                                                                                                         |
|  | DELIVERY ANALYSIS                                                                                                                                  |                                                                                                                         |
|  |                                                                                                                                                    | ECTUAL PROPERTY IS CROWN COPYRIGHT AND IS                                                                               |
|  | REPRODUCED WITH THE PERMISSION OF<br>AUTHORITY FROM THE CONTROLLER OF                                                                              | LAND & PROPERTY SERVICES UNDER DELEGATED<br>HER MAJESTY'S STATIONERY OFFICE, © CROWN<br>ASE RIGHT 2025 LICENCE NO. 242. |
|  | KEY   PLANNING APPLICATION BOUNDARY<br>(OUTSIDE EDGE OF LINE DENOTES BOUNDARY)   LAND UNDER APPLICANT CONTROL<br>(CENTRE OF LINE DENOTES BOUNDARY) |                                                                                                                         |
|  |                                                                                                                                                    |                                                                                                                         |
|  |                                                                                                                                                    | ANNING APPLICATION                                                                                                      |
|  | DETAIL No.                                                                                                                                         | AREA (HECTARES)                                                                                                         |
|  | 7                                                                                                                                                  | 0.0141                                                                                                                  |
|  | 8                                                                                                                                                  | 0.0341                                                                                                                  |
|  |                                                                                                                                                    |                                                                                                                         |
|  | SHEET 4 OF 9                                                                                                                                       |                                                                                                                         |
|  | N/A<br>DRAWING NUMBER                                                                                                                              | N/A<br>rev                                                                                                              |
|  | 04398-RES-ACC-DR-PT-001 1<br>SCALE - AS SHOWN @ A3                                                                                                 |                                                                                                                         |
|  | TRANSPORT & TRAFFIC<br>2025                                                                                                                        |                                                                                                                         |
|  | THIS DRAWING IS THE PROPERTY OF RENEWABLE ENERGY<br>SYSTEMSLTD. AND NO REPRODUCTION MAY BE MADE IN WHOLE<br>OR IN PART WITHOUT PERMISSION          |                                                                                                                         |
|  |                                                                                                                                                    |                                                                                                                         |