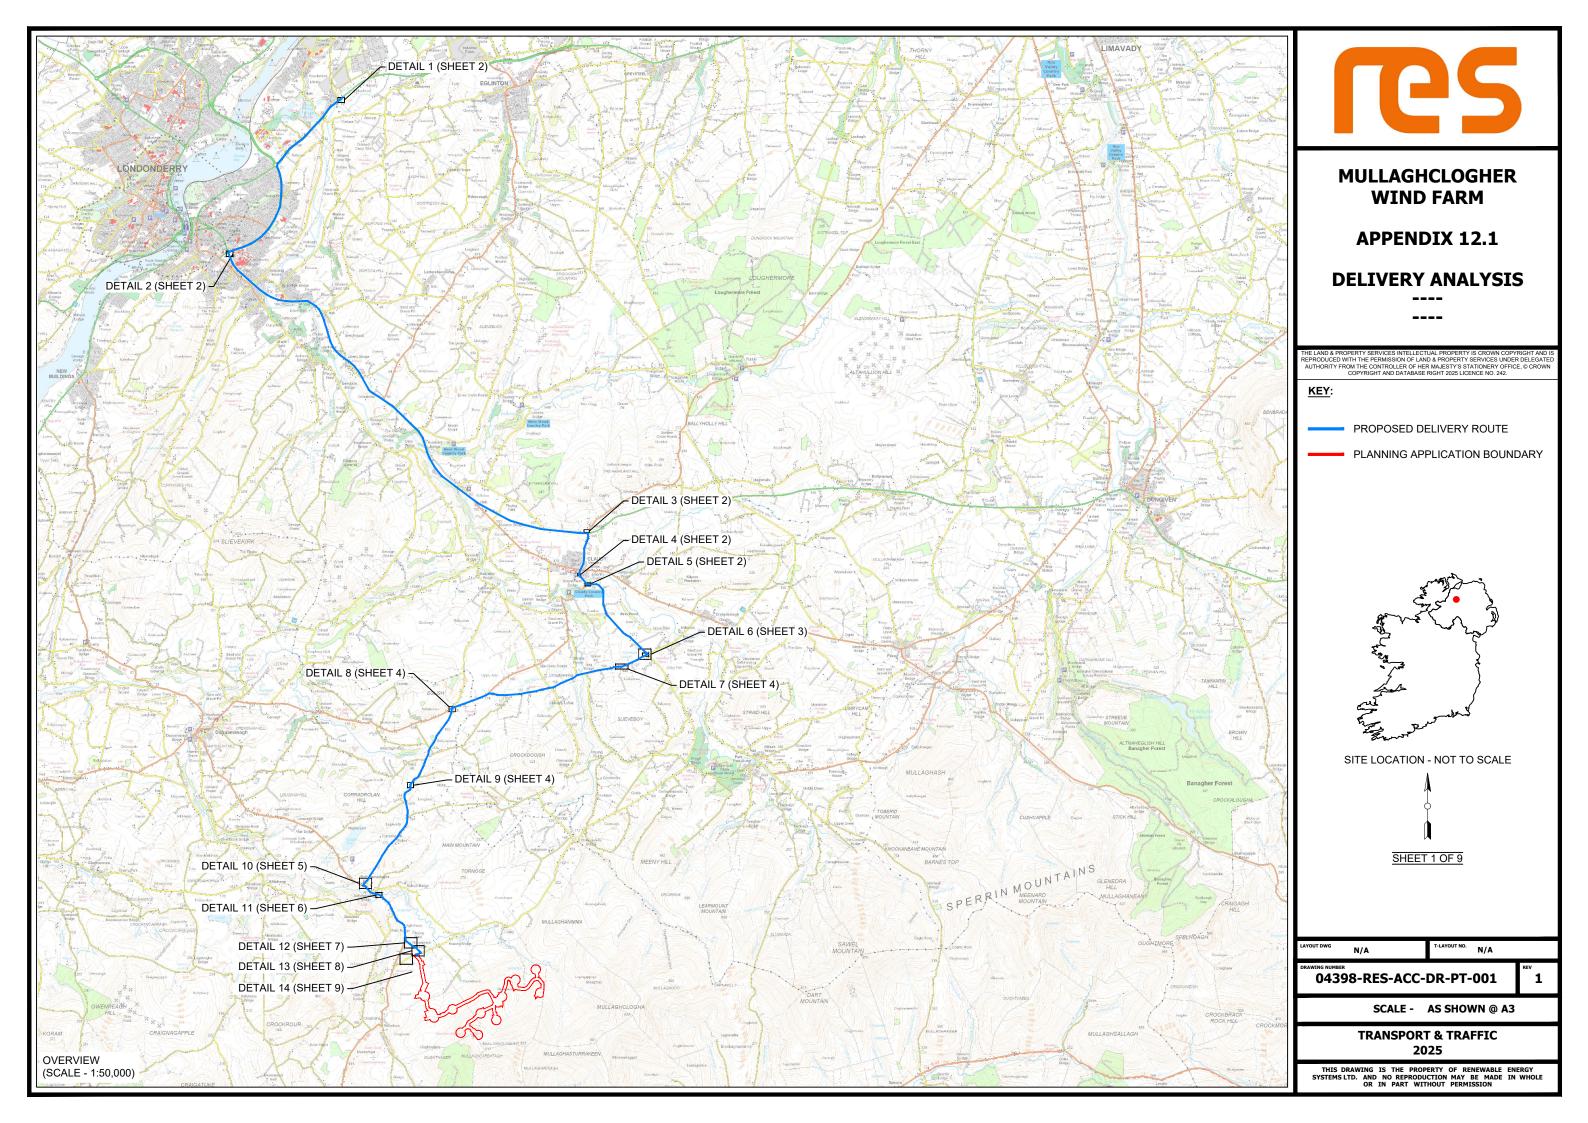

Appendix 12.1: Delivery Analysis

|  | r                                                                                                                                                  |                                                                                                                         |
|--|----------------------------------------------------------------------------------------------------------------------------------------------------|-------------------------------------------------------------------------------------------------------------------------|
|  |                                                                                                                                                    | 25                                                                                                                      |
|  | MULLAGHCLOGHER<br>WIND FARM                                                                                                                        |                                                                                                                         |
|  | APPENDIX 12.1                                                                                                                                      |                                                                                                                         |
|  | DELIVERY ANALYSIS                                                                                                                                  |                                                                                                                         |
|  |                                                                                                                                                    | ECTUAL PROPERTY IS CROWN COPYRIGHT AND IS                                                                               |
|  | REPRODUCED WITH THE PERMISSION OF<br>AUTHORITY FROM THE CONTROLLER OF                                                                              | LAND & PROPERTY SERVICES UNDER DELEGATED<br>HER MAJESTY'S STATIONERY OFFICE, © CROWN<br>ASE RIGHT 2025 LICENCE NO. 242. |
|  | KEY   PLANNING APPLICATION BOUNDARY<br>(OUTSIDE EDGE OF LINE DENOTES BOUNDARY)   LAND UNDER APPLICANT CONTROL<br>(CENTRE OF LINE DENOTES BOUNDARY) |                                                                                                                         |
|  |                                                                                                                                                    |                                                                                                                         |
|  |                                                                                                                                                    | ANNING APPLICATION                                                                                                      |
|  | DETAIL No.                                                                                                                                         | AREA (HECTARES)                                                                                                         |
|  | 7                                                                                                                                                  | 0.0141                                                                                                                  |
|  | 8                                                                                                                                                  | 0.0341                                                                                                                  |
|  |                                                                                                                                                    |                                                                                                                         |
|  | SHEET 4 OF 9                                                                                                                                       |                                                                                                                         |
|  | N/A<br>DRAWING NUMBER                                                                                                                              | N/A<br>rev                                                                                                              |
|  | 04398-RES-ACC-DR-PT-001 1<br>SCALE - AS SHOWN @ A3                                                                                                 |                                                                                                                         |
|  | TRANSPORT & TRAFFIC<br>2025                                                                                                                        |                                                                                                                         |
|  | THIS DRAWING IS THE PROPERTY OF RENEWABLE ENERGY<br>SYSTEMSLTD. AND NO REPRODUCTION MAY BE MADE IN WHOLE<br>OR IN PART WITHOUT PERMISSION          |                                                                                                                         |
|  |                                                                                                                                                    |                                                                                                                         |