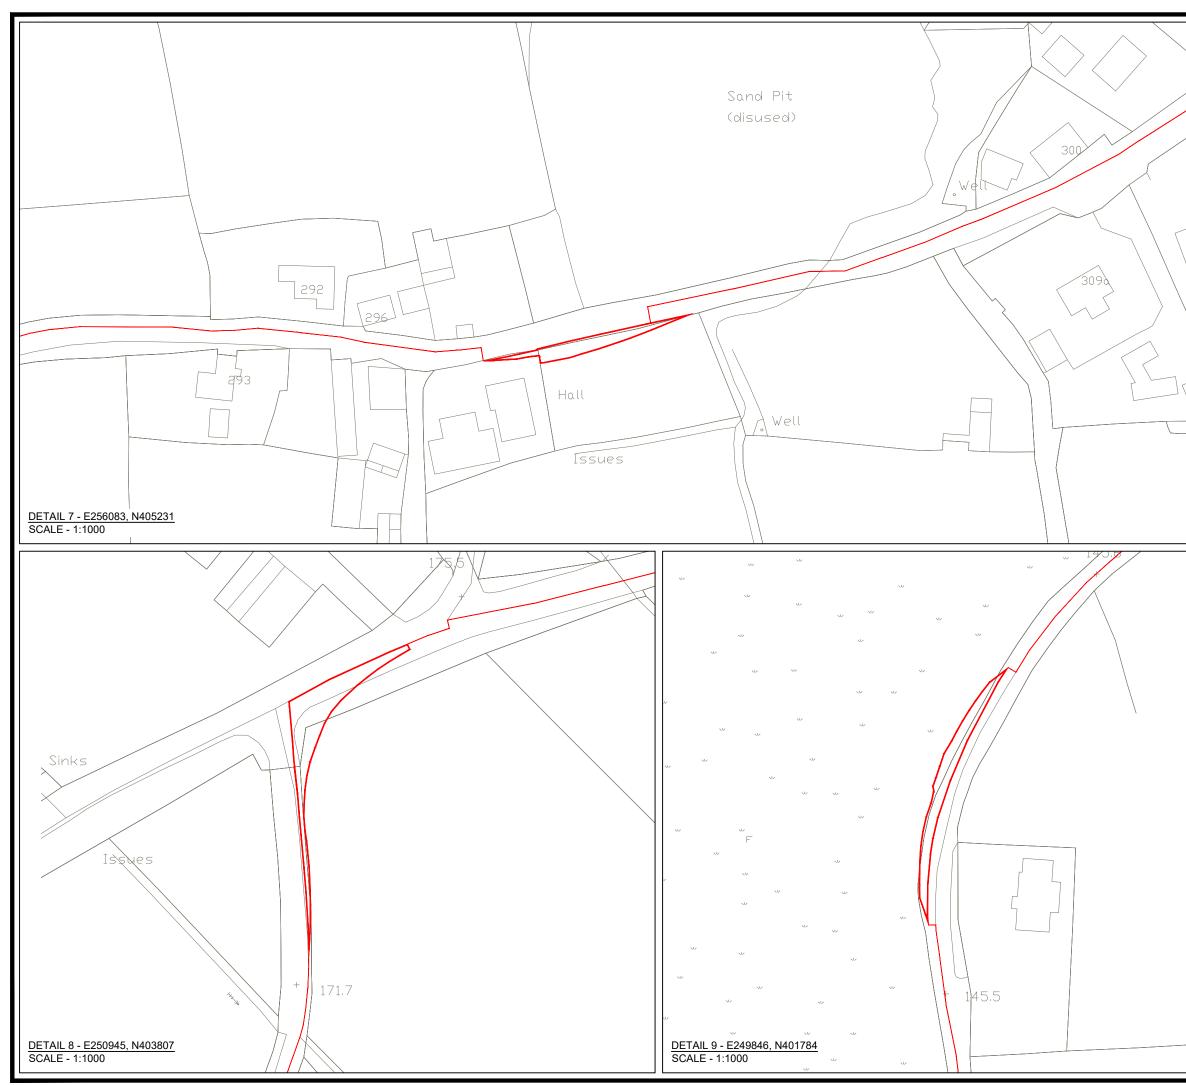

Appendix 12.1: Delivery Analysis

|  | r                                                                                                                                                  |                                                                                                                         |
|--|----------------------------------------------------------------------------------------------------------------------------------------------------|-------------------------------------------------------------------------------------------------------------------------|
|  |                                                                                                                                                    | 25                                                                                                                      |
|  | MULLAGHCLOGHER<br>WIND FARM                                                                                                                        |                                                                                                                         |
|  | APPENDIX 12.1                                                                                                                                      |                                                                                                                         |
|  | DELIVERY ANALYSIS                                                                                                                                  |                                                                                                                         |
|  |                                                                                                                                                    | ECTUAL PROPERTY IS CROWN COPYRIGHT AND IS                                                                               |
|  | REPRODUCED WITH THE PERMISSION OF<br>AUTHORITY FROM THE CONTROLLER OF                                                                              | LAND & PROPERTY SERVICES UNDER DELEGATED<br>HER MAJESTY'S STATIONERY OFFICE, © CROWN<br>ASE RIGHT 2025 LICENCE NO. 242. |
|  | KEY   PLANNING APPLICATION BOUNDARY<br>(OUTSIDE EDGE OF LINE DENOTES BOUNDARY)   LAND UNDER APPLICANT CONTROL<br>(CENTRE OF LINE DENOTES BOUNDARY) |                                                                                                                         |
|  |                                                                                                                                                    |                                                                                                                         |
|  |                                                                                                                                                    | ANNING APPLICATION                                                                                                      |
|  | DETAIL No.                                                                                                                                         | AREA (HECTARES)                                                                                                         |
|  | 7                                                                                                                                                  | 0.0141                                                                                                                  |
|  | 8                                                                                                                                                  | 0.0341                                                                                                                  |
|  |                                                                                                                                                    |                                                                                                                         |
|  | SHEET 4 OF 9                                                                                                                                       |                                                                                                                         |
|  | N/A<br>DRAWING NUMBER                                                                                                                              | N/A<br>rev                                                                                                              |
|  | 04398-RES-ACC-DR-PT-001 1<br>SCALE - AS SHOWN @ A3                                                                                                 |                                                                                                                         |
|  | TRANSPORT & TRAFFIC<br>2025                                                                                                                        |                                                                                                                         |
|  | THIS DRAWING IS THE PROPERTY OF RENEWABLE ENERGY<br>SYSTEMSLTD. AND NO REPRODUCTION MAY BE MADE IN WHOLE<br>OR IN PART WITHOUT PERMISSION          |                                                                                                                         |
|  |                                                                                                                                                    |                                                                                                                         |