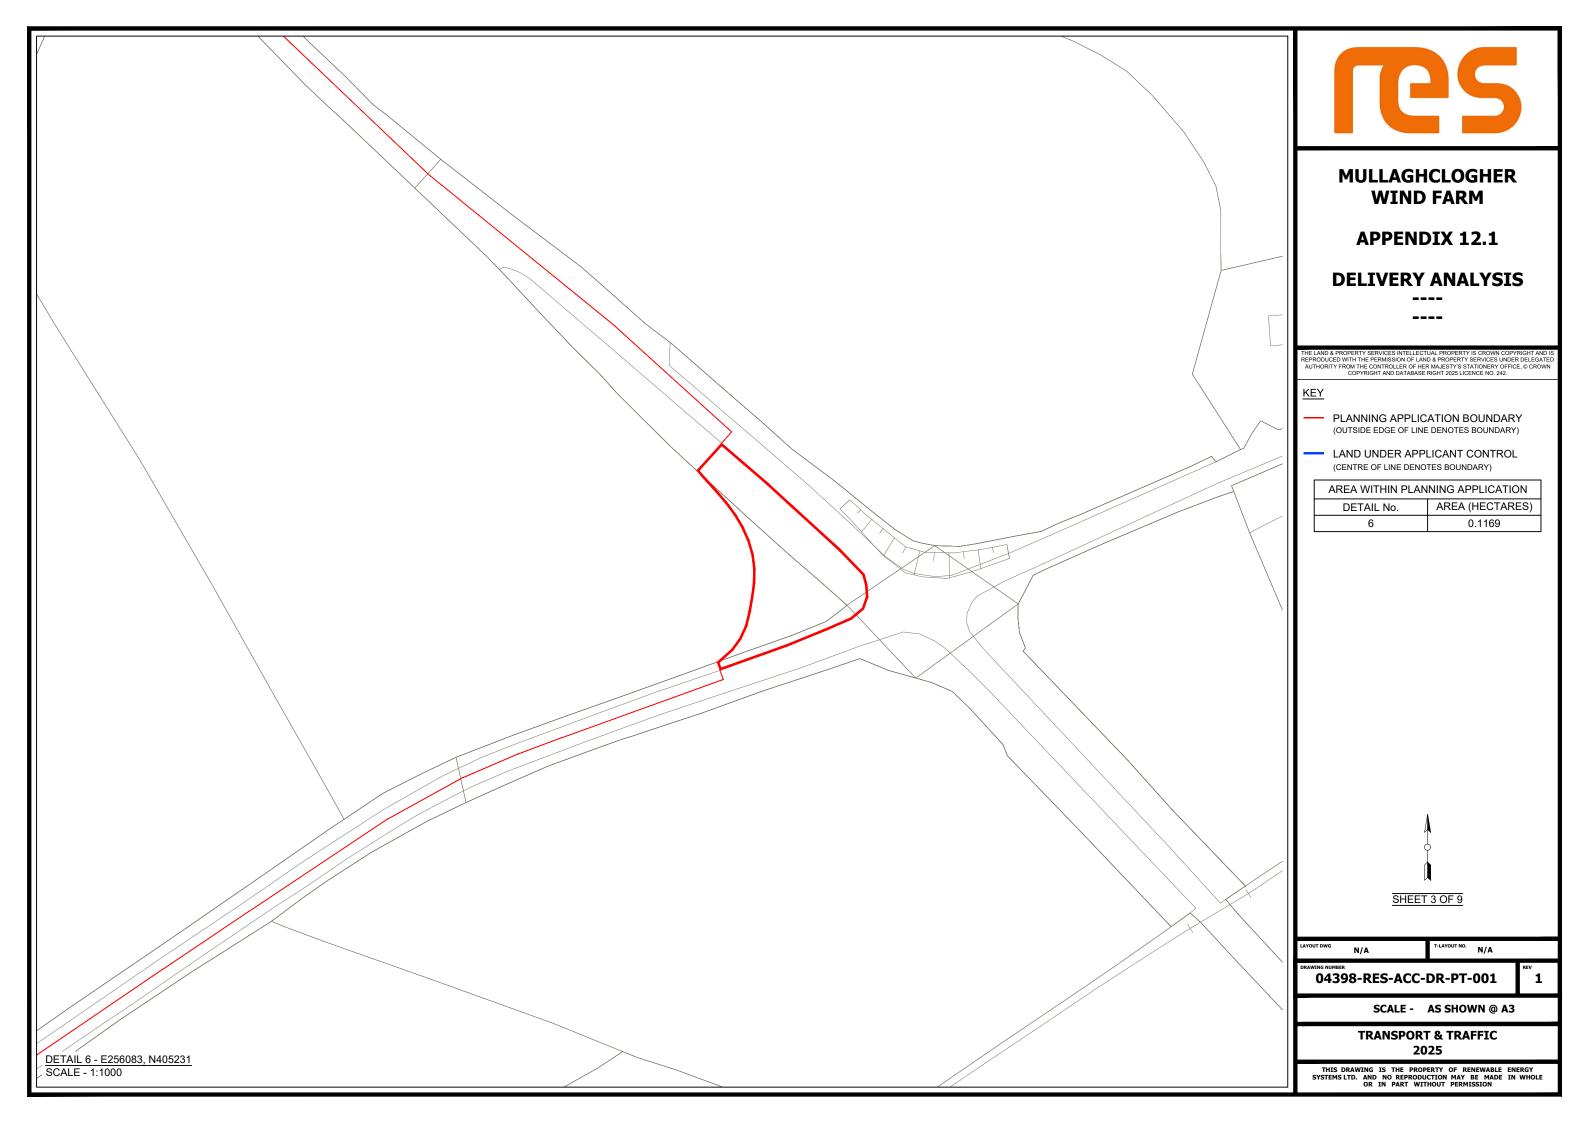

Appendix 12.1: Delivery Analysis

|  | r                                                                                                                                                  |                                                                                                                         |
|--|----------------------------------------------------------------------------------------------------------------------------------------------------|-------------------------------------------------------------------------------------------------------------------------|
|  |                                                                                                                                                    | 25                                                                                                                      |
|  | MULLAGHCLOGHER<br>WIND FARM                                                                                                                        |                                                                                                                         |
|  | APPENDIX 12.1                                                                                                                                      |                                                                                                                         |
|  | DELIVERY ANALYSIS                                                                                                                                  |                                                                                                                         |
|  |                                                                                                                                                    | ECTUAL PROPERTY IS CROWN COPYRIGHT AND IS                                                                               |
|  | REPRODUCED WITH THE PERMISSION OF<br>AUTHORITY FROM THE CONTROLLER OF                                                                              | LAND & PROPERTY SERVICES UNDER DELEGATED<br>HER MAJESTY'S STATIONERY OFFICE, © CROWN<br>ASE RIGHT 2025 LICENCE NO. 242. |
|  | KEY   PLANNING APPLICATION BOUNDARY<br>(OUTSIDE EDGE OF LINE DENOTES BOUNDARY)   LAND UNDER APPLICANT CONTROL<br>(CENTRE OF LINE DENOTES BOUNDARY) |                                                                                                                         |
|  |                                                                                                                                                    |                                                                                                                         |
|  |                                                                                                                                                    | ANNING APPLICATION                                                                                                      |
|  | DETAIL No.                                                                                                                                         | AREA (HECTARES)                                                                                                         |
|  | 7                                                                                                                                                  | 0.0141                                                                                                                  |
|  | 8                                                                                                                                                  | 0.0341                                                                                                                  |
|  |                                                                                                                                                    |                                                                                                                         |
|  | SHEET 4 OF 9                                                                                                                                       |                                                                                                                         |
|  | N/A<br>DRAWING NUMBER                                                                                                                              | N/A<br>rev                                                                                                              |
|  | 04398-RES-ACC-DR-PT-001 1<br>SCALE - AS SHOWN @ A3                                                                                                 |                                                                                                                         |
|  | TRANSPORT & TRAFFIC<br>2025                                                                                                                        |                                                                                                                         |
|  | THIS DRAWING IS THE PROPERTY OF RENEWABLE ENERGY<br>SYSTEMSLTD. AND NO REPRODUCTION MAY BE MADE IN WHOLE<br>OR IN PART WITHOUT PERMISSION          |                                                                                                                         |
|  |                                                                                                                                                    |                                                                                                                         |