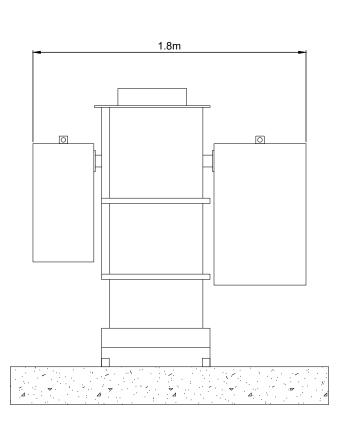

# INDICATIVE NEUTRAL EARTHING RESISTOR - PLAN VIEW

SCALE - 1:25

INDICATIVE NEUTRAL EARTHING RESISTOR - FRONT ELEVATION

SCALE - 1:25

INDICATIVE NEUTRAL EARTHING RESISTOR - SIDE ELEVATION

SCALE - 1:25

# RS 5

#### MULLAGHCLOGHER WIND FARM

FIGURE 1.7

#### CONTROL BUILDING AND SUBSTATION ELEVATIONS

#### **NOTES**

- 1. ALL DIMENSIONS ARE IN METRES UNLESS STATED OTHERWISE.
- 2. THIS DRAWING IS PRELIMINARY AND SUBJECT TO CHANGE AT THE DETAILED DESIGN STAGE.

INDICATIVE NEUTRAL EARTHING RESISTOR SHEET 8 of 21.

N/A

T-LAYOUT NO. N/A

DRAWING NUMBER
04398-RES-SUB-DR-PT-001

SCALE - AS SHOWN @ A3

ENVIRONMENTAL STATEMENT 2025