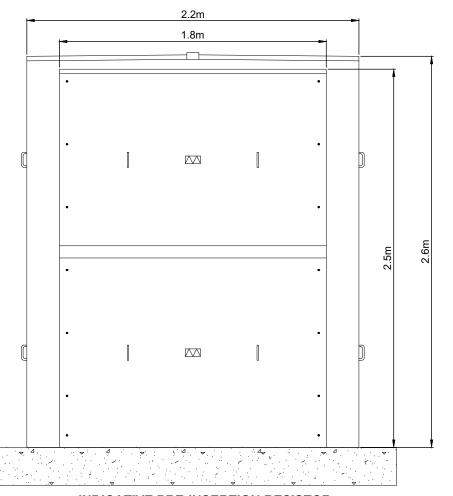

# 

# INDICATIVE PRE-INSERTION RESISTOR - PLAN VIEW

SCALE - 1:25

# INDICATIVE PRE-INSERTION RESISTOR - FRONT ELEVATION

SCALE - 1:25

# $\frac{\text{INDICATIVE PRE-INSERTION RESISTOR}}{\text{SIDE ELEVATION}}$

SCALE - 1:25

#### MULLAGHCLOGHER WIND FARM

FIGURE 1.7

#### CONTROL BUILDING AND SUBSTATION ELEVATIONS

#### **NOTES**

- 1. ALL DIMENSIONS ARE IN METRES UNLESS STATED OTHERWISE.
- 2. THIS DRAWING IS PRELIMINARY AND SUBJECT TO CHANGE AT THE DETAILED DESIGN STAGE.

INDICATIVE PRE-INSERTION RESISTOR SHEET 9 of 21.