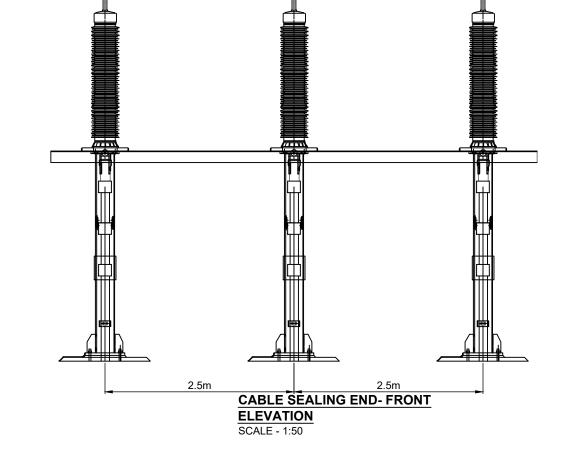

#### **CABLE SEALING END- PLAN**

SCALE - 1:50

**CABLE SEALING END- SIDE ELEVATION** SCALE - 1:50

#### **MULLAGHCLOGHER** WIND FARM

FIGURE 1.7

#### **CONTROL BUILDING** AND SUBSTATION **ELEVATIONS**

#### **NOTES**

- ALL DIMENSIONS ARE IN METRES UNLESS STATED OTHERWISE.
- THIS DRAWING IS PRELIMINARY AND SUBJECT TO CHANGE AT THE DETAILED DESIGN STAGE.

CABLE SEALING END AND SURGE ARRESTOR SHEET 21 of 21.