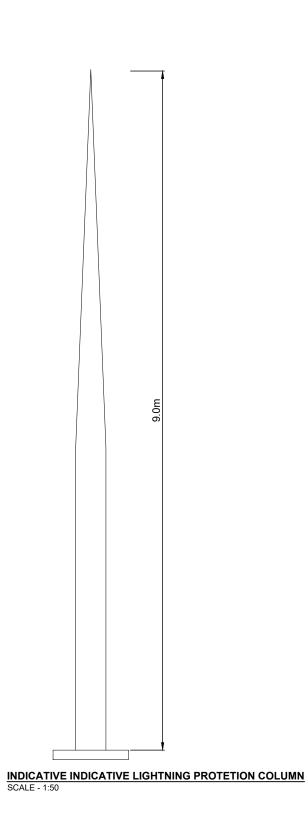

#### CONTROL BUILDING AND SUBSTATION ELEVATIONS

#### **NOTES**

- ALL DIMENSIONS ARE IN METRES UNLESS STATED OTHERWISE.
- 2. THIS DRAWING IS PRELIMINARY AND SUBJECT TO CHANGE AT THE DETAILED DESIGN STAGE.

LIGHTNING PROTECTION
COLUMN
SHEET 12 of 21.

N/A

N/A

T-LAYOUT NO. N/A

04398-RES-SUB-DR-PT-001

SCALE - AS SHOWN @ A3

ENVIRONMENTAL STATEMENT 2025

INDICATIVE VOLTAGE TRANSFORMER - SIDE ELEVATION

SCALE - 1:50