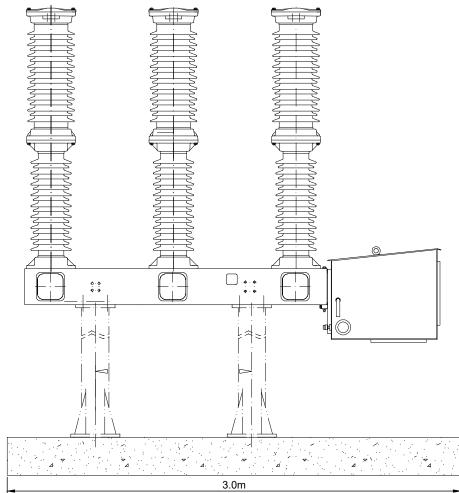

T-LAYOUT NO. N/A

04398-RES-SUB-DR-PT-001

SCALE - AS SHOWN @ A3

ENVIRONMENTAL STATEMENT 2025

INDICATIVE 110kV CB - PLAN SCALE - 1:50

INDICATIVE 110kV CB - SIDE ELEVATION SCALE - 1:50

INDICATIVE 110kV CB - FRONT ELEVATION SCALE - 1:50

FIGURE 1.7

#### CONTROL BUILDING AND SUBSTATION ELEVATIONS

#### **NOTES**

- ALL DIMENSIONS ARE IN METRES UNLESS STATED OTHERWISE.
- 2. THIS DRAWING IS PRELIMINARY AND SUBJECT TO CHANGE AT THE DETAILED DESIGN STAGE.

110kV CIRCUIT BREAKER
SHEET 15 of 21.

N/A

T-LAYOUT NO. N/A

04398-RES-SUB-DR-PT-001

. . . . .

SCALE - AS SHOWN @ A3

ENVIRONMENTAL STATEMENT 2025

**ELEVATION** 

SCALE - 1:50