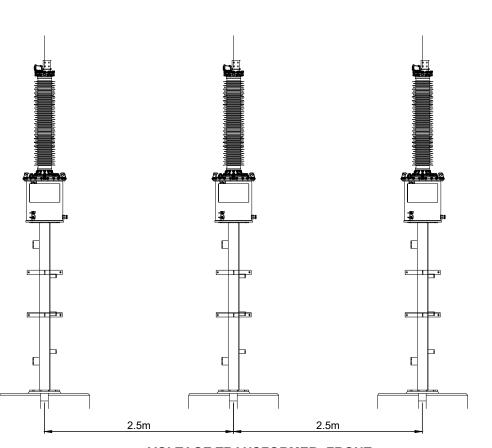

N/A

T-LAYOUT NO. N/A

04398-RES-SUB-DR-PT-001

SCALE - AS SHOWN @ A3

ENVIRONMENTAL STATEMENT 2025

INDICATIVE VOLTAGE TRANSFORMER - SIDE ELEVATION

SCALE - 1:50

#### MULLAGHCLOGHER WIND FARM

FIGURE 1.7

#### CONTROL BUILDING AND SUBSTATION ELEVATIONS

#### **NOTES**

- 1. ALL DIMENSIONS ARE IN METRES UNLESS STATED OTHERWISE.
- 2. THIS DRAWING IS PRELIMINARY AND SUBJECT TO CHANGE AT THE DETAILED DESIGN STAGE.

VOLTAGE TRANSFORMER SHEET 14 of 21.

YOUT DWG N/A

T-LAYOUT NO. N/A

04398-RES-SUB-DR-PT-001

SCALE - AS SHOWN @ A3

ENVIRONMENTAL STATEMENT 2025

INDICATIVE 110kV CB - PLAN SCALE - 1:50

INDICATIVE 110kV CB - SIDE ELEVATION SCALE - 1:50

INDICATIVE 110kV CB - FRONT ELEVATION SCALE - 1:50