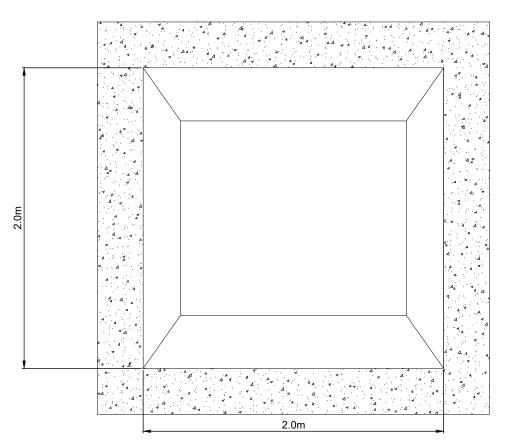

FIGURE 1.7

#### CONTROL BUILDING AND SUBSTATION ELEVATIONS

#### **NOTES**

- ALL DIMENSIONS ARE IN METRES UNLESS STATED OTHERWISE.
- 2. THIS DRAWING IS PRELIMINARY AND SUBJECT TO CHANGE AT THE DETAILED DESIGN STAGE.

COMPOUND ELEVATIONS
SHEET 1 of 21.

N/A

T-LAYOUT NO. N/A

04398-RES-SUB-DR-PT-001

SCALE - AS SHOWN @ A3

ENVIRONMENTAL STATEMENT 2025