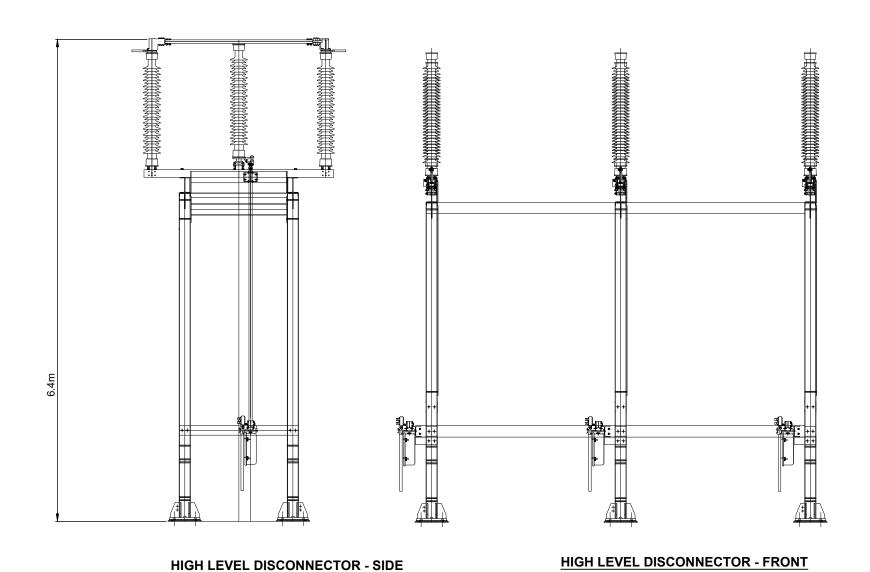

# HIGH LEVEL DISCONNECTOR - PLAN SCALE - 1:50

**ELEVATION** 

SCALE - 1:50

#### MULLAGHCLOGHER WIND FARM

FIGURE 1.7

#### CONTROL BUILDING AND SUBSTATION ELEVATIONS

#### **NOTES**

- 1. ALL DIMENSIONS ARE IN METRES UNLESS STATED OTHERWISE.
- 2. THIS DRAWING IS PRELIMINARY AND SUBJECT TO CHANGE AT THE DETAILED DESIGN STAGE.

110kV DISCONNECTOR SHEET 16 of 21.

N/A

T-LAYOUT NO. N/A