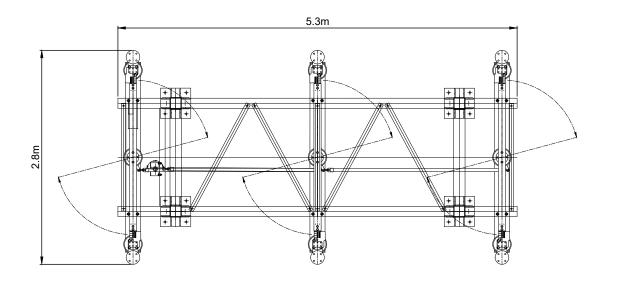

04398-RES-SUB-DR-PT-001

SCALE - AS SHOWN @ A3

ENVIRONMENTAL STATEMENT 2025

INDICATIVE CAPACITOR & REACTOR
CIRCUIT BREAKERS
- FRONT ELEVATION
SCALE - 1:25

INDICATIVE CAPACITOR & REACTOR
CIRCUIT BREAKERS
- PLAN
SCALE - 1:25

INDICATIVE CAPACITOR & REACTOR
CIRCUIT BREAKERS
- SIDE ELEVATION

SCALE - 1:25

#### MULLAGHCLOGHER WIND FARM

FIGURE 1.7

#### CONTROL BUILDING AND SUBSTATION ELEVATIONS

#### **NOTES**

- 1. ALL DIMENSIONS ARE IN METRES UNLESS STATED OTHERWISE.
- 2. THIS DRAWING IS PRELIMINARY AND SUBJECT TO CHANGE AT THE DETAILED DESIGN STAGE.

NDICATIVE CAPACITOR

& REACTOR CIRCUIT

BREAKERS

SHEET 7 of 21.

N/A

T-LAYOUT NO. N/A

04398-RES-SUB-DR-PT-001

.....

SCALE - AS SHOWN @ A3

ENVIRONMENTAL STATEMENT 2025