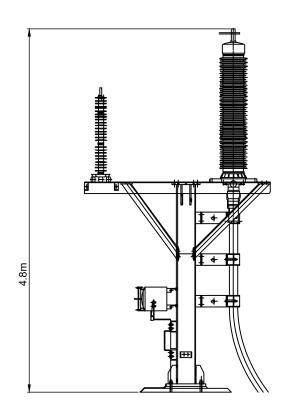

#### CONTROL BUILDING AND SUBSTATION ELEVATIONS

#### **NOTES**

- ALL DIMENSIONS ARE IN METRES UNLESS STATED OTHERWISE.
- 2. THIS DRAWING IS PRELIMINARY AND SUBJECT TO CHANGE AT THE DETAILED DESIGN STAGE.

LIGHTNING PROTECTION
COLUMN
SHEET 12 of 21.

N/A