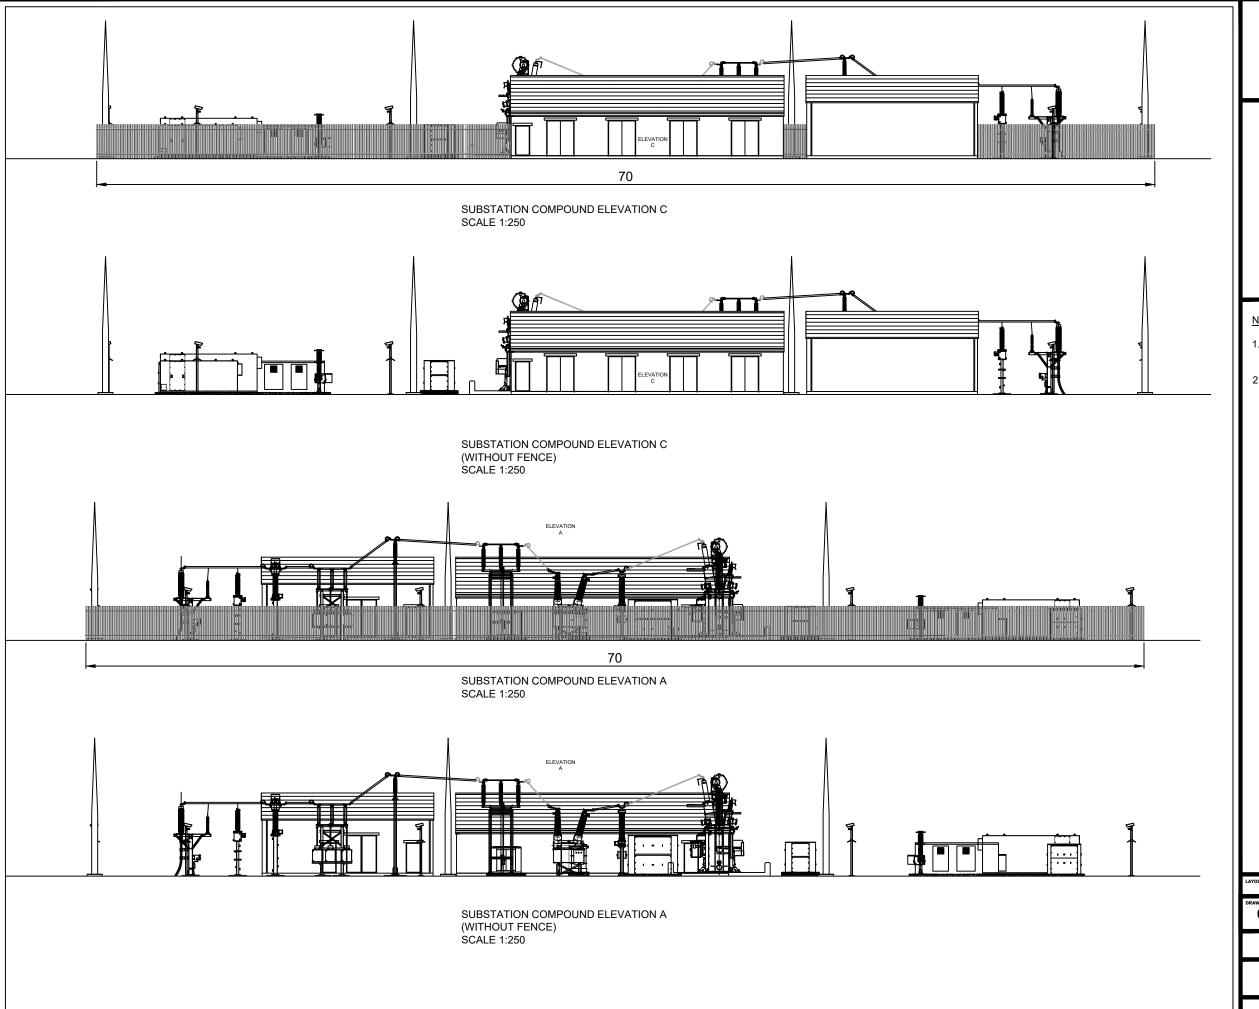

FIGURE 1.7

#### CONTROL BUILDING AND SUBSTATION ELEVATIONS

#### **NOTES**

- ALL DIMENSIONS ARE IN METRES UNLESS STATED OTHERWISE.
- 2. THIS DRAWING IS PRELIMINARY AND SUBJECT TO CHANGE AT THE DETAILED DESIGN STAGE.

COMPOUND ELEVATIONS
SHEET 1 of 21.

N/A

T-LAYOUT NO. N/A

04398-RES-SUB-DR-PT-001

SCALE - AS SHOWN @ A3

ENVIRONMENTAL STATEMENT 2025