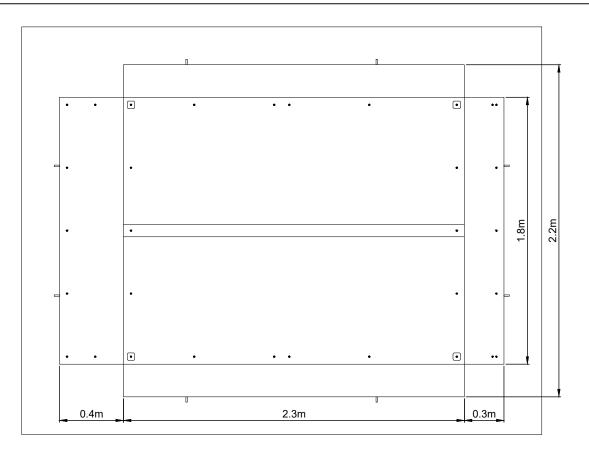

# INDICATIVERESISTOR - PLAN VIEW SCALE - 1:25

# INDICATIVERESISTOR - FRONT ELEVATION SCALE - 1:25

# INDICATIVERESISTOR - SIDE ELEVATION SCALE - 1:25

#### **NOTES**

- ALL DIMENSIONS ARE IN METRES UNLESS STATED OTHERWISE.
- THIS DRAWING IS PRELIMINARY AND SUBJECT TO CHANGE AT THE DETAILED DESIGN STAGE.

**INDICATIVE RESISTOR** SHEET 3 of 21.

N/A

N/A

04398-RES-SUB-DR-PT-001