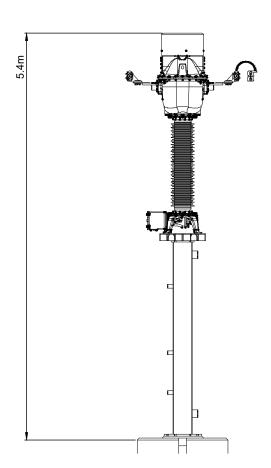

#### **NOTES**

- ALL DIMENSIONS ARE IN METRES UNLESS STATED OTHERWISE.
- 2. THIS DRAWING IS PRELIMINARY AND SUBJECT TO CHANGE AT THE DETAILED DESIGN STAGE.

110kV CIRCUIT BREAKER
SHEET 15 of 21.

N/A

T-LAYOUT NO. N/A

04398-RES-SUB-DR-PT-001

. . . . .

SCALE - AS SHOWN @ A3

ENVIRONMENTAL STATEMENT 2025

**ELEVATION** 

SCALE - 1:50