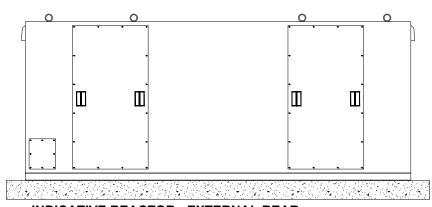

#### **INDICATIVE REACTOR - EXTERNAL REAR**

SCALE - 1:25

#### **NOTES**

- 1. ALL DIMENSIONS ARE IN METRES UNLESS STATED OTHERWISE.
- 2. THIS DRAWING IS PRELIMINARY AND SUBJECT TO CHANGE AT THE DETAILED DESIGN STAGE.

INDICATIVE REACTOR SHEET 6 of 21.

N/A

T-LAYOUT NO. N/A

04398-RES-SUB-DR-PT-001

SCALE - AS SHOWN @ A3

ENVIRONMENTAL STATEMENT 2025

INDICATIVE CAPACITOR & REACTOR
CIRCUIT BREAKERS
- FRONT ELEVATION
SCALE - 1:25

INDICATIVE CAPACITOR & REACTOR
CIRCUIT BREAKERS
- PLAN
SCALE - 1:25