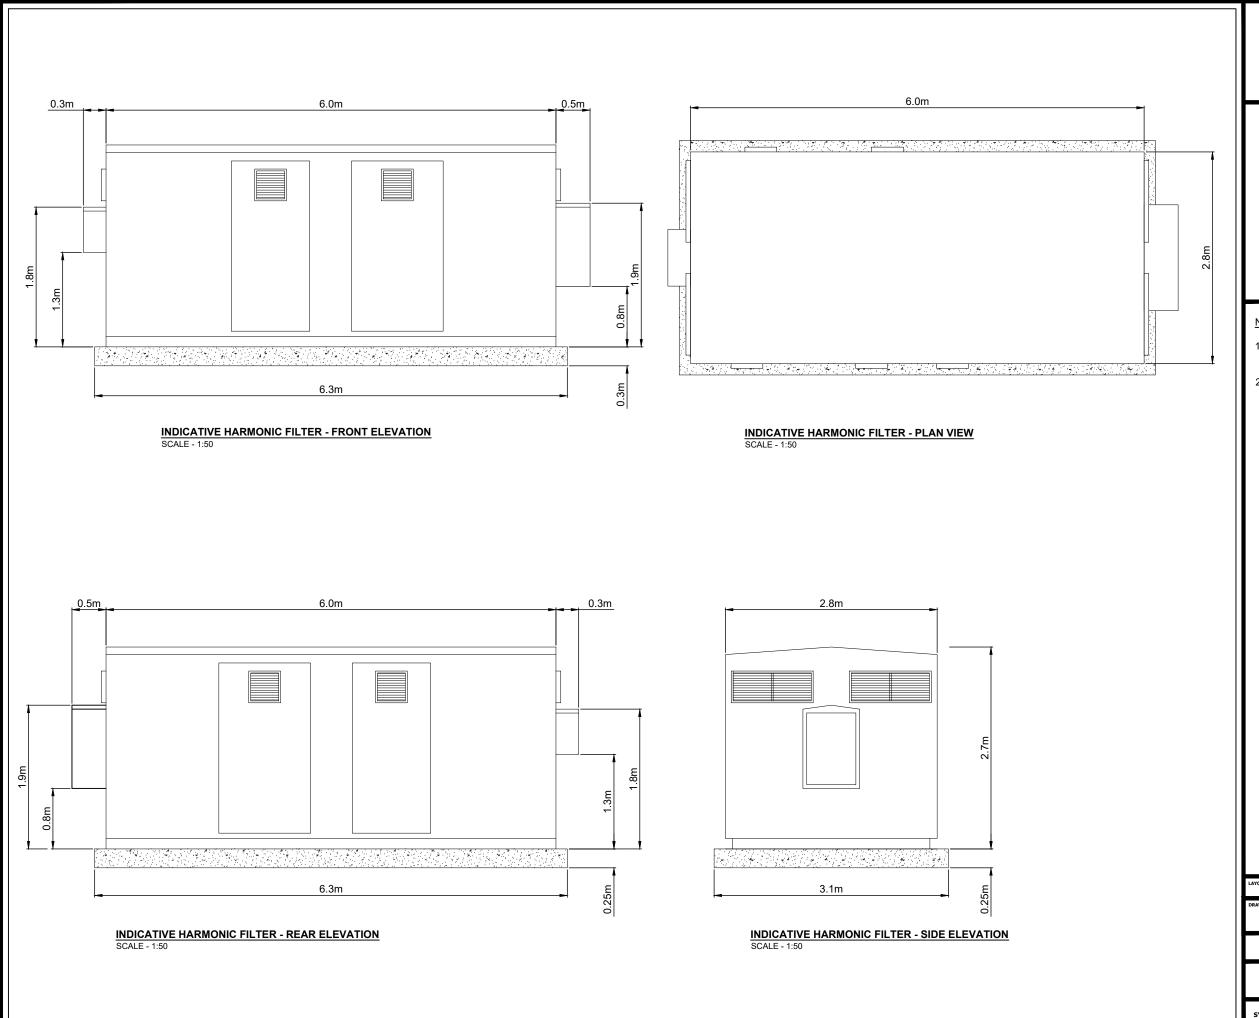

#### CONTROL BUILDING AND SUBSTATION ELEVATIONS

#### **NOTES**

- 1. ALL DIMENSIONS ARE IN METRES UNLESS STATED OTHERWISE.
- 2. THIS DRAWING IS PRELIMINARY AND SUBJECT TO CHANGE AT THE DETAILED DESIGN STAGE.

INDICATIVE HARMONIC
FILTER
SHEET 4 of 21.

N/A

T-LAYOUT NO. N/A

DRAWING NUMBER 04398-RES-SUB-DR-PT-001

......

SCALE - AS SHOWN @ A3

ENVIRONMENTAL STATEMENT 2025

FIGURE 1.7