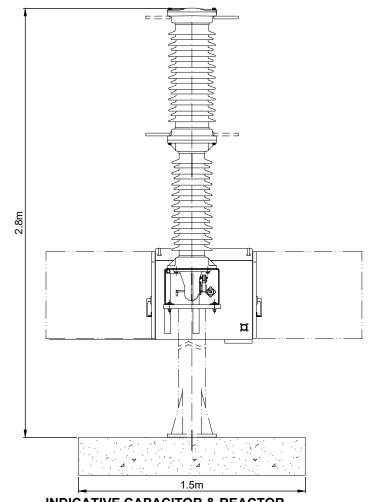

#### **NOTES**

- 1. ALL DIMENSIONS ARE IN METRES UNLESS STATED OTHERWISE.
- 2. THIS DRAWING IS PRELIMINARY AND SUBJECT TO CHANGE AT THE DETAILED DESIGN STAGE.

INDICATIVE REACTOR SHEET 6 of 21.

N/A

T-LAYOUT NO. N/A

04398-RES-SUB-DR-PT-001

SCALE - AS SHOWN @ A3

ENVIRONMENTAL STATEMENT 2025

INDICATIVE CAPACITOR & REACTOR
CIRCUIT BREAKERS
- FRONT ELEVATION
SCALE - 1:25

INDICATIVE CAPACITOR & REACTOR
CIRCUIT BREAKERS
- PLAN
SCALE - 1:25

INDICATIVE CAPACITOR & REACTOR
CIRCUIT BREAKERS
- SIDE ELEVATION

SCALE - 1:25

#### **NOTES**

- 1. ALL DIMENSIONS ARE IN METRES UNLESS STATED OTHERWISE.
- 2. THIS DRAWING IS PRELIMINARY AND SUBJECT TO CHANGE AT THE DETAILED DESIGN STAGE.

NDICATIVE CAPACITOR

& REACTOR CIRCUIT

BREAKERS

SHEET 7 of 21.

N/A

T-LAYOUT NO. N/A

04398-RES-SUB-DR-PT-001

.....

SCALE - AS SHOWN @ A3

ENVIRONMENTAL STATEMENT 2025