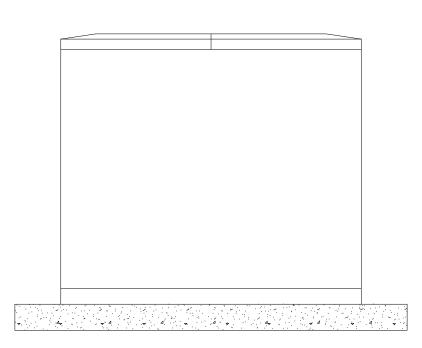

#### MULLAGHCLOGHER WIND FARM

FIGURE 1.7

#### CONTROL BUILDING AND SUBSTATION ELEVATIONS

#### <u>NOTES</u>

- 1. ALL DIMENSIONS ARE IN METRES UNLESS STATED OTHERWISE.
- 2. THIS DRAWING IS PRELIMINARY AND SUBJECT TO CHANGE AT THE DETAILED DESIGN STAGE.

COMPOUND ELEVATIONS
SHEET 2 of 21.

N/A

T-LAYOUT NO. N/A

04398-RES-SUB-DR-PT-001

SCALE - AS SHOWN @ A3

ENVIRONMENTAL STATEMENT 2025