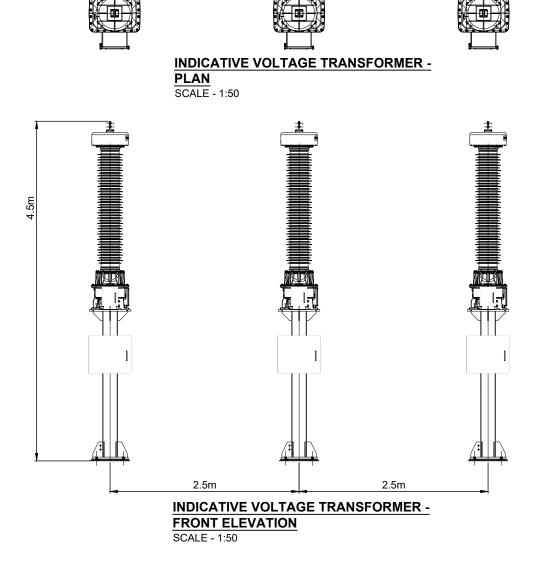

N/A

T-LAYOUT NO. N/A

04398-RES-SUB-DR-PT-001

SCALE - AS SHOWN @ A3

ENVIRONMENTAL STATEMENT 2025

INDICATIVE VOLTAGE TRANSFORMER - SIDE ELEVATION

SCALE - 1:50

#### MULLAGHCLOGHER WIND FARM

FIGURE 1.7

#### CONTROL BUILDING AND SUBSTATION ELEVATIONS

#### **NOTES**

- 1. ALL DIMENSIONS ARE IN METRES UNLESS STATED OTHERWISE.
- 2. THIS DRAWING IS PRELIMINARY AND SUBJECT TO CHANGE AT THE DETAILED DESIGN STAGE.

VOLTAGE TRANSFORMER SHEET 14 of 21.

YOUT DWG N/A