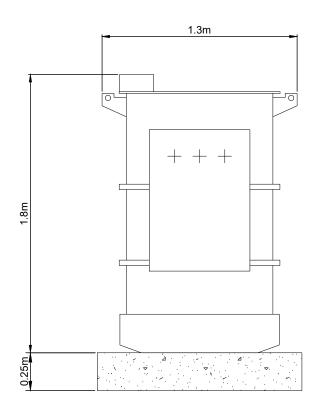

# INDICATIVE NEUTRAL EARTHING RESISTOR - PLAN VIEW

SCALE - 1:25

INDICATIVE NEUTRAL EARTHING RESISTOR - FRONT ELEVATION

SCALE - 1:25

INDICATIVE NEUTRAL EARTHING RESISTOR - SIDE ELEVATION

SCALE - 1:25

# RS 5

#### MULLAGHCLOGHER WIND FARM

FIGURE 1.7

#### CONTROL BUILDING AND SUBSTATION ELEVATIONS

#### **NOTES**

- 1. ALL DIMENSIONS ARE IN METRES UNLESS STATED OTHERWISE.
- 2. THIS DRAWING IS PRELIMINARY AND SUBJECT TO CHANGE AT THE DETAILED DESIGN STAGE.

INDICATIVE NEUTRAL EARTHING RESISTOR SHEET 8 of 21.

N/A

T-LAYOUT NO. N/A

DRAWING NUMBER
04398-RES-SUB-DR-PT-001

SCALE - AS SHOWN @ A3

ENVIRONMENTAL STATEMENT 2025