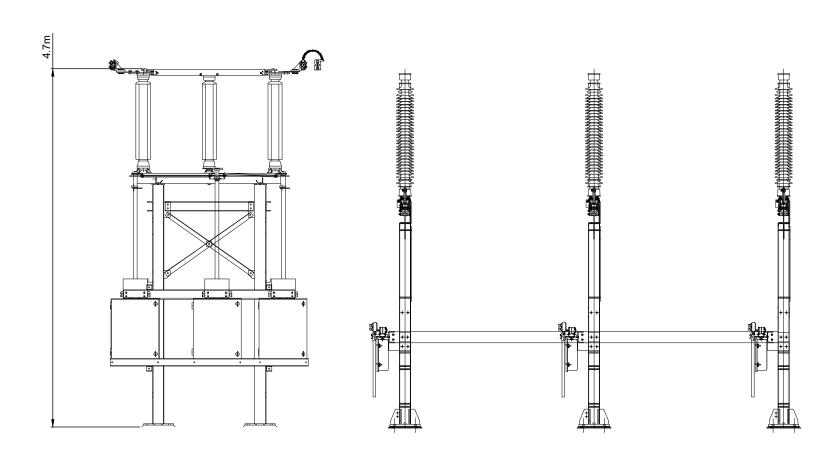

#### **DISCONNECTOR - PLAN**

SCALE - 1:50

**DISCONNECTOR - SIDE ELEVATION** 

SCALE - 1:50

**DISCONNECTOR - FRONT ELEVATION** 

SCALE - 1:50

#### MULLAGHCLOGHER WIND FARM

FIGURE 1.7

#### CONTROL BUILDING AND SUBSTATION ELEVATIONS

#### **NOTES**

- 1. ALL DIMENSIONS ARE IN METRES UNLESS STATED OTHERWISE.
- 2. THIS DRAWING IS PRELIMINARY AND SUBJECT TO CHANGE AT THE DETAILED DESIGN STAGE.

110kV DISCONNECTOR SHEET 18 of 21.

N/A

T-LAYOUT NO. N/A

04398-RES-SUB-DR-PT-001

SCALE - AS SHOWN @ A3

ENVIRONMENTAL STATEMENT 2025