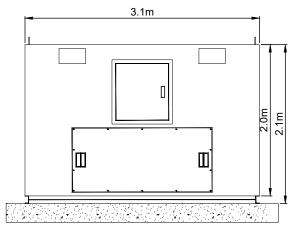

#### MULLAGHCLOGHER WIND FARM

FIGURE 1.7

#### CONTROL BUILDING AND SUBSTATION ELEVATIONS

#### <u>NOTES</u>

- 1. ALL DIMENSIONS ARE IN METRES UNLESS STATED OTHERWISE.
- 2. THIS DRAWING IS PRELIMINARY AND SUBJECT TO CHANGE AT THE DETAILED DESIGN STAGE.

COMPOUND ELEVATIONS
SHEET 2 of 21.

N/A

T-LAYOUT NO. N/A

04398-RES-SUB-DR-PT-001

SCALE - AS SHOWN @ A3

ENVIRONMENTAL STATEMENT 2025