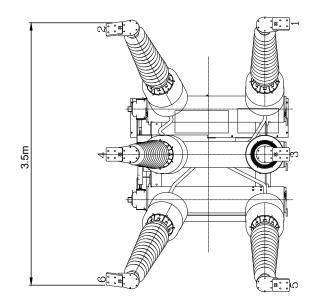

T-LAYOUT NO. N/A

04398-RES-SUB-DR-PT-001

SCALE - AS SHOWN @ A3

ENVIRONMENTAL STATEMENT 2025

INDICATIVE 110kV CB - PLAN SCALE - 1:50

INDICATIVE 110kV CB - SIDE ELEVATION SCALE - 1:50

INDICATIVE 110kV CB - FRONT ELEVATION SCALE - 1:50

#### **NOTES**

- ALL DIMENSIONS ARE IN METRES UNLESS STATED OTHERWISE.
- 2. THIS DRAWING IS PRELIMINARY AND SUBJECT TO CHANGE AT THE DETAILED DESIGN STAGE.

110kV CIRCUIT BREAKER
SHEET 15 of 21.

N/A

T-LAYOUT NO. N/A