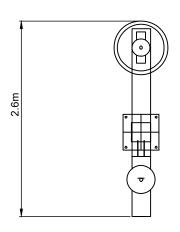

#### **CURRENT TRANSFORMER- PLAN**

SCALE - 1:50

CURRENT TRANSFORMER- SIDE ELEVATION

SCALE - 1:50

# CURRENT TRANSFORMER- FRONT ELEVATION

SCALE - 1:50

#### MULLAGHCLOGHER WIND FARM

FIGURE 1.7

# CONTROL BUILDING AND SUBSTATION ELEVATIONS

#### **NOTES**

- 1. ALL DIMENSIONS ARE IN METRES UNLESS STATED OTHERWISE.
- 2. THIS DRAWING IS PRELIMINARY AND SUBJECT TO CHANGE AT THE DETAILED DESIGN STAGE.

CURRENT TRANSFORMER SHEET 19 of 21.

N/A

T-LAYOUT NO. N/A