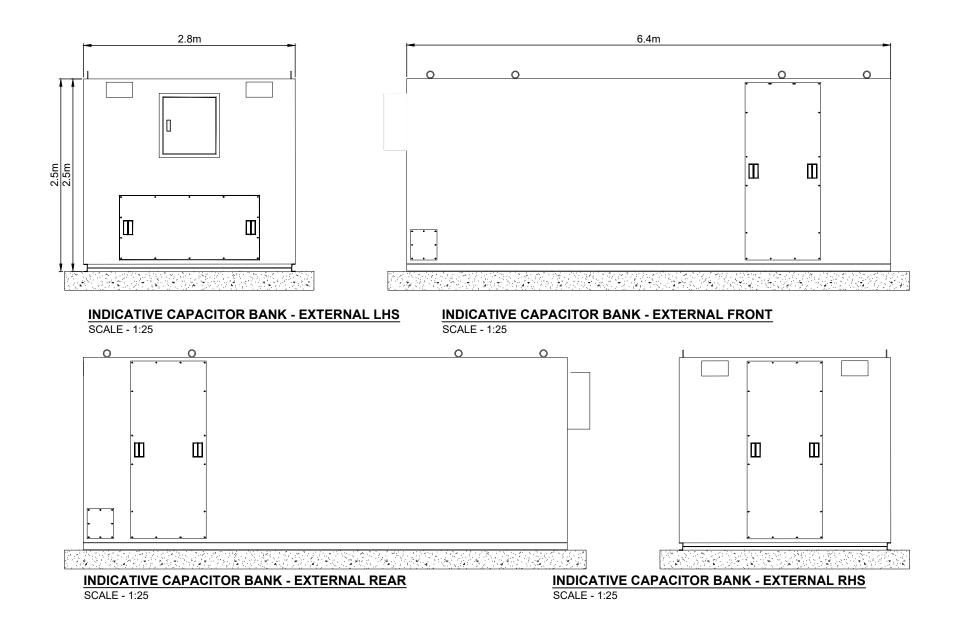

#### CONTROL BUILDING AND SUBSTATION ELEVATIONS

#### **NOTES**

- 1. ALL DIMENSIONS ARE IN METRES UNLESS STATED OTHERWISE.
- 2. THIS DRAWING IS PRELIMINARY AND SUBJECT TO CHANGE AT THE DETAILED DESIGN STAGE.

INDICATIVE CAPACITOR
BANK
SHEET 5 of 21.

N/A

T-LAYOUT NO. N/A

04398-RES-SUB-DR-PT-001

SCALE - AS SHOWN @ A3

ENVIRONMENTAL STATEMENT 2025