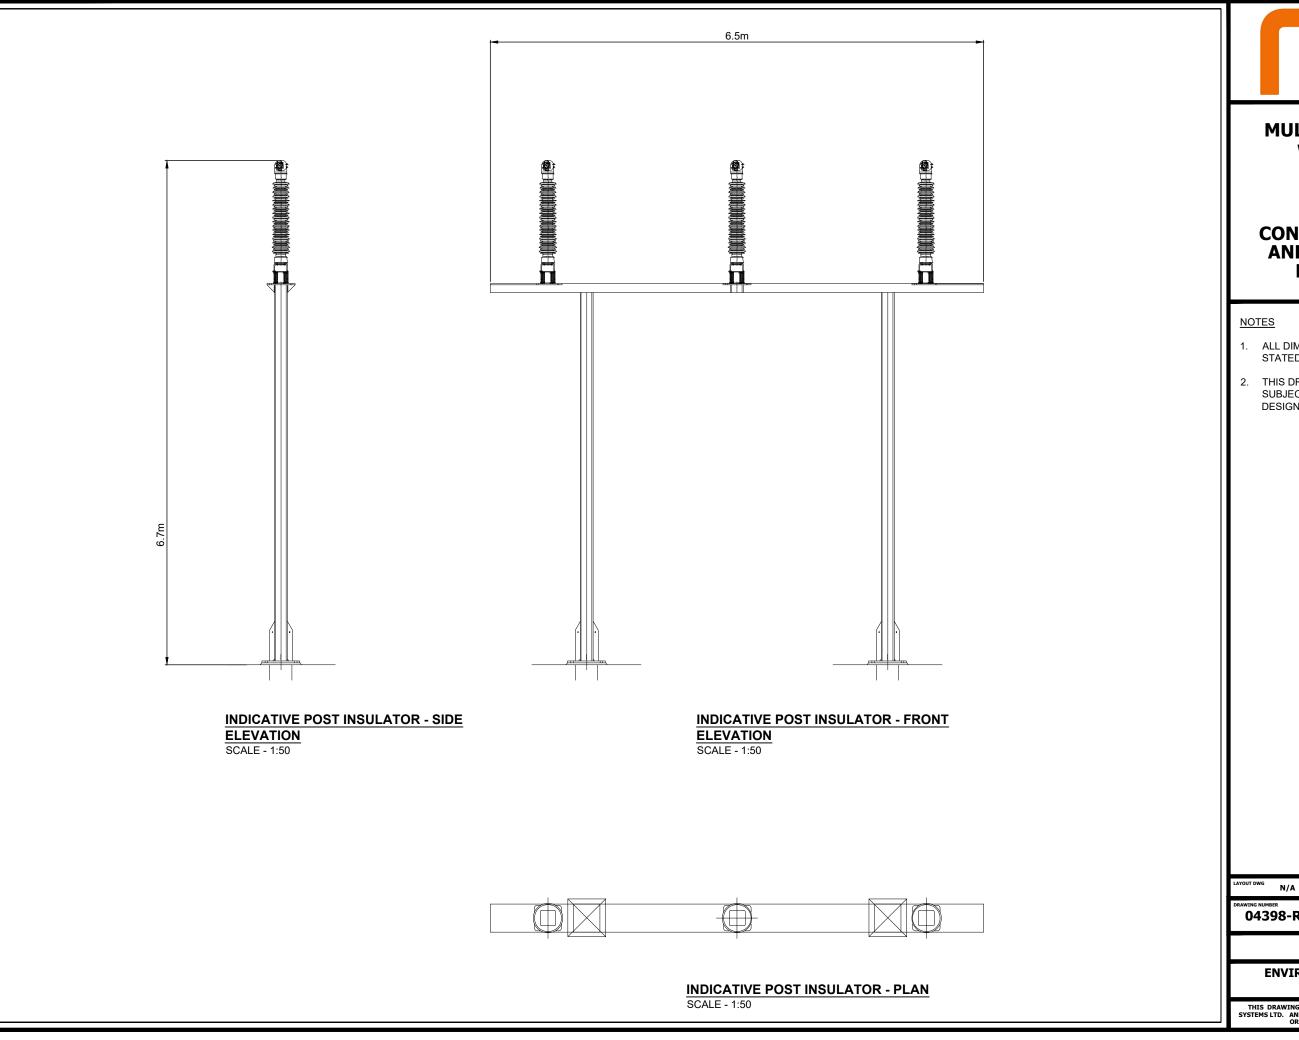

#### **CONTROL BUILDING** AND SUBSTATION **ELEVATIONS**

- ALL DIMENSIONS ARE IN METRES UNLESS STATED OTHERWISE.
- THIS DRAWING IS PRELIMINARY AND SUBJECT TO CHANGE AT THE DETAILED DESIGN STAGE.

POST INSULATOR SHEET 17 of 21.

N/A

04398-RES-SUB-DR-PT-001

SCALE - AS SHOWN @ A3

**ENVIRONMENTAL STATEMENT** 2025