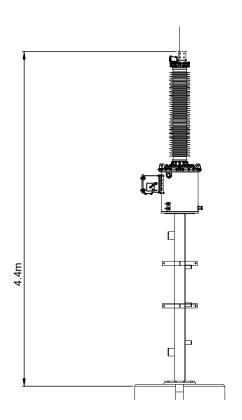

N/A

T-LAYOUT NO. N/A

04398-RES-SUB-DR-PT-001

SCALE - AS SHOWN @ A3

ENVIRONMENTAL STATEMENT 2025

INDICATIVE VOLTAGE TRANSFORMER - SIDE ELEVATION

SCALE - 1:50

#### MULLAGHCLOGHER WIND FARM

FIGURE 1.7

#### CONTROL BUILDING AND SUBSTATION ELEVATIONS

#### **NOTES**

- 1. ALL DIMENSIONS ARE IN METRES UNLESS STATED OTHERWISE.
- 2. THIS DRAWING IS PRELIMINARY AND SUBJECT TO CHANGE AT THE DETAILED DESIGN STAGE.

VOLTAGE TRANSFORMER SHEET 14 of 21.

YOUT DWG N/A

T-LAYOUT NO. N/A

04398-RES-SUB-DR-PT-001

SCALE - AS SHOWN @ A3

ENVIRONMENTAL STATEMENT 2025

INDICATIVE 110kV CB - PLAN SCALE - 1:50

INDICATIVE 110kV CB - SIDE ELEVATION SCALE - 1:50

INDICATIVE 110kV CB - FRONT ELEVATION SCALE - 1:50