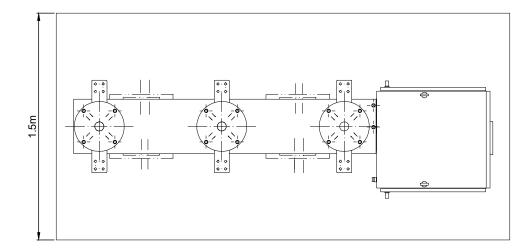

T-LAYOUT NO. N/A

04398-RES-SUB-DR-PT-001

SCALE - AS SHOWN @ A3

ENVIRONMENTAL STATEMENT 2025

INDICATIVE 110kV CB - PLAN SCALE - 1:50

INDICATIVE 110kV CB - SIDE ELEVATION SCALE - 1:50

INDICATIVE 110kV CB - FRONT ELEVATION SCALE - 1:50

FIGURE 1.7

#### CONTROL BUILDING AND SUBSTATION ELEVATIONS

#### **NOTES**

- ALL DIMENSIONS ARE IN METRES UNLESS STATED OTHERWISE.
- 2. THIS DRAWING IS PRELIMINARY AND SUBJECT TO CHANGE AT THE DETAILED DESIGN STAGE.

110kV CIRCUIT BREAKER
SHEET 15 of 21.

N/A

T-LAYOUT NO. N/A

04398-RES-SUB-DR-PT-001

. . . . .

SCALE - AS SHOWN @ A3

ENVIRONMENTAL STATEMENT 2025

**ELEVATION** 

SCALE - 1:50