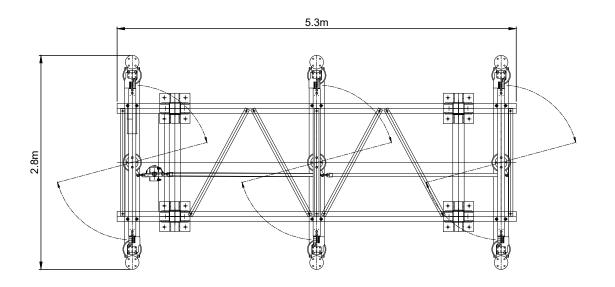

#### **DISCONNECTOR - PLAN**

SCALE - 1:50

**DISCONNECTOR - SIDE ELEVATION** 

SCALE - 1:50

**DISCONNECTOR - FRONT ELEVATION** 

SCALE - 1:50

#### **NOTES**

- 1. ALL DIMENSIONS ARE IN METRES UNLESS STATED OTHERWISE.
- 2. THIS DRAWING IS PRELIMINARY AND SUBJECT TO CHANGE AT THE DETAILED DESIGN STAGE.

110kV DISCONNECTOR SHEET 18 of 21.

N/A

T-LAYOUT NO. N/A