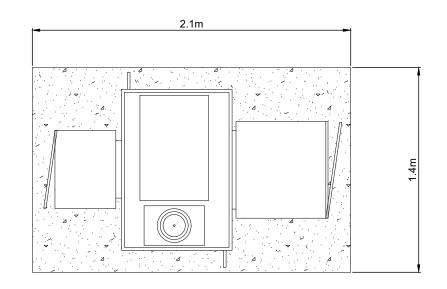

# 

# INDICATIVE PRE-INSERTION RESISTOR - PLAN VIEW

SCALE - 1:25

# INDICATIVE PRE-INSERTION RESISTOR - FRONT ELEVATION

SCALE - 1:25

# $\frac{\text{INDICATIVE PRE-INSERTION RESISTOR}}{\text{SIDE ELEVATION}}$

SCALE - 1:25

#### MULLAGHCLOGHER WIND FARM

FIGURE 1.7

#### CONTROL BUILDING AND SUBSTATION ELEVATIONS

#### **NOTES**

- 1. ALL DIMENSIONS ARE IN METRES UNLESS STATED OTHERWISE.
- 2. THIS DRAWING IS PRELIMINARY AND SUBJECT TO CHANGE AT THE DETAILED DESIGN STAGE.

INDICATIVE PRE-INSERTION RESISTOR SHEET 9 of 21.