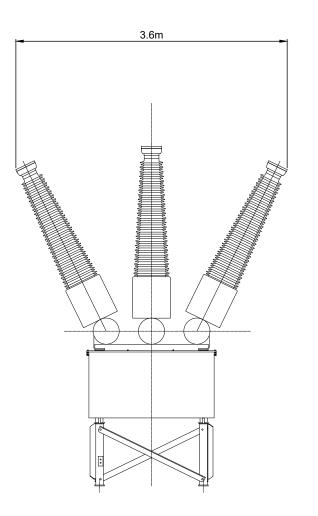

T-LAYOUT NO. N/A

04398-RES-SUB-DR-PT-001

SCALE - AS SHOWN @ A3

ENVIRONMENTAL STATEMENT 2025

INDICATIVE 110kV CB - PLAN SCALE - 1:50

INDICATIVE 110kV CB - SIDE ELEVATION SCALE - 1:50

INDICATIVE 110kV CB - FRONT ELEVATION SCALE - 1:50

#### **NOTES**

- ALL DIMENSIONS ARE IN METRES UNLESS STATED OTHERWISE.
- 2. THIS DRAWING IS PRELIMINARY AND SUBJECT TO CHANGE AT THE DETAILED DESIGN STAGE.

110kV CIRCUIT BREAKER
SHEET 15 of 21.

N/A

T-LAYOUT NO. N/A