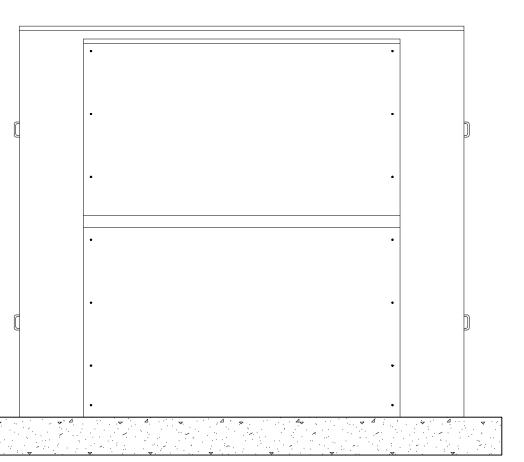

# INDICATIVERESISTOR - PLAN VIEW SCALE - 1:25

# INDICATIVERESISTOR - FRONT ELEVATION SCALE - 1:25

# INDICATIVERESISTOR - SIDE ELEVATION SCALE - 1:25

#### **NOTES**

- ALL DIMENSIONS ARE IN METRES UNLESS STATED OTHERWISE.
- THIS DRAWING IS PRELIMINARY AND SUBJECT TO CHANGE AT THE DETAILED DESIGN STAGE.

**INDICATIVE RESISTOR** SHEET 3 of 21.

N/A

N/A

04398-RES-SUB-DR-PT-001