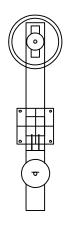

N/A

T-LAYOUT NO. N/A

04398-RES-SUB-DR-PT-001

SCALE - AS SHOWN @ A3

ENVIRONMENTAL STATEMENT 2025

INDICATIVE VOLTAGE TRANSFORMER - SIDE ELEVATION

SCALE - 1:50

#### MULLAGHCLOGHER WIND FARM

FIGURE 1.7

#### CONTROL BUILDING AND SUBSTATION ELEVATIONS

#### **NOTES**

- 1. ALL DIMENSIONS ARE IN METRES UNLESS STATED OTHERWISE.
- 2. THIS DRAWING IS PRELIMINARY AND SUBJECT TO CHANGE AT THE DETAILED DESIGN STAGE.

VOLTAGE TRANSFORMER SHEET 14 of 21.

YOUT DWG N/A