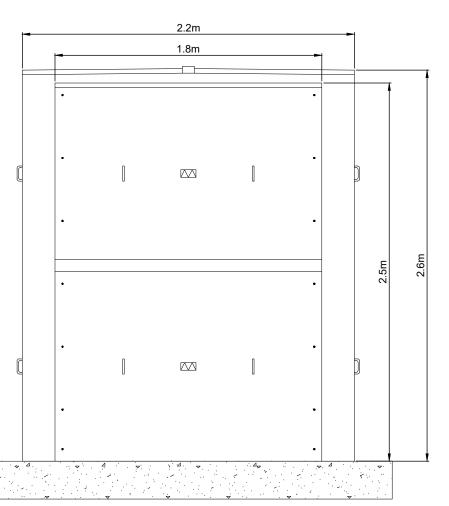

# INDICATIVERESISTOR - PLAN VIEW SCALE - 1:25

# INDICATIVERESISTOR - FRONT ELEVATION SCALE - 1:25

# INDICATIVERESISTOR - SIDE ELEVATION SCALE - 1:25

#### **NOTES**

- ALL DIMENSIONS ARE IN METRES UNLESS STATED OTHERWISE.
- THIS DRAWING IS PRELIMINARY AND SUBJECT TO CHANGE AT THE DETAILED DESIGN STAGE.

**INDICATIVE RESISTOR** SHEET 3 of 21.

N/A

N/A

04398-RES-SUB-DR-PT-001