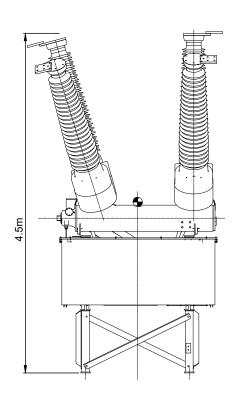

T-LAYOUT NO. N/A

04398-RES-SUB-DR-PT-001

SCALE - AS SHOWN @ A3

ENVIRONMENTAL STATEMENT 2025

INDICATIVE 110kV CB - PLAN SCALE - 1:50

INDICATIVE 110kV CB - SIDE ELEVATION SCALE - 1:50

INDICATIVE 110kV CB - FRONT ELEVATION SCALE - 1:50

#### **NOTES**

- ALL DIMENSIONS ARE IN METRES UNLESS STATED OTHERWISE.
- 2. THIS DRAWING IS PRELIMINARY AND SUBJECT TO CHANGE AT THE DETAILED DESIGN STAGE.

110kV CIRCUIT BREAKER
SHEET 15 of 21.

N/A

T-LAYOUT NO. N/A