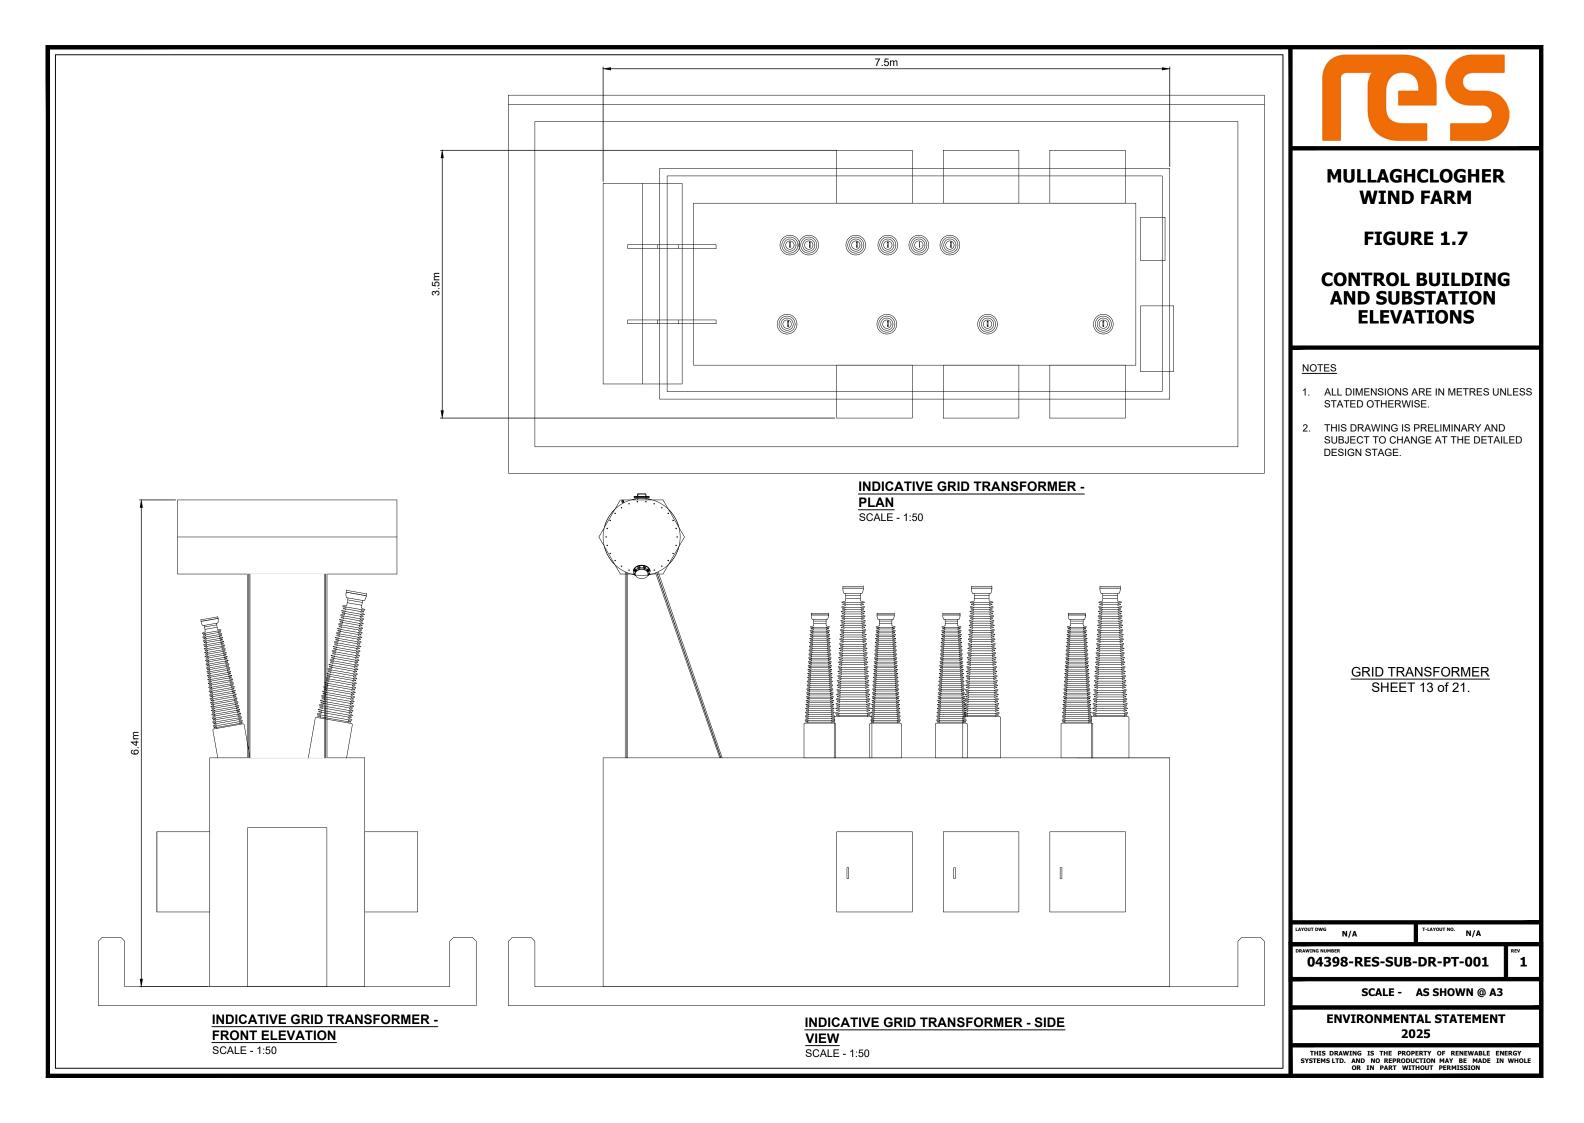

#### MULLAGHCLOGHER WIND FARM

FIGURE 1.7

#### CONTROL BUILDING AND SUBSTATION ELEVATIONS

#### **NOTES**

- 1. ALL DIMENSIONS ARE IN METRES UNLESS STATED OTHERWISE.
- 2. THIS DRAWING IS PRELIMINARY AND SUBJECT TO CHANGE AT THE DETAILED DESIGN STAGE.

INDICATIVE REACTOR SHEET 6 of 21.

N/A

T-LAYOUT NO. N/A

04398-RES-SUB-DR-PT-001

SCALE - AS SHOWN @ A3

ENVIRONMENTAL STATEMENT 2025

INDICATIVE CAPACITOR & REACTOR
CIRCUIT BREAKERS
- FRONT ELEVATION
SCALE - 1:25

INDICATIVE CAPACITOR & REACTOR
CIRCUIT BREAKERS
- PLAN
SCALE - 1:25