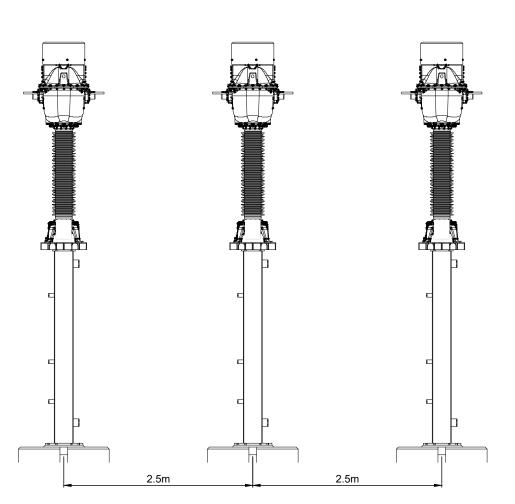

T-LAYOUT NO. N/A

04398-RES-SUB-DR-PT-001

SCALE - AS SHOWN @ A3

ENVIRONMENTAL STATEMENT 2025

INDICATIVE 110kV CB - PLAN SCALE - 1:50

INDICATIVE 110kV CB - SIDE ELEVATION SCALE - 1:50

INDICATIVE 110kV CB - FRONT ELEVATION SCALE - 1:50

FIGURE 1.7

#### CONTROL BUILDING AND SUBSTATION ELEVATIONS

#### **NOTES**

- ALL DIMENSIONS ARE IN METRES UNLESS STATED OTHERWISE.
- 2. THIS DRAWING IS PRELIMINARY AND SUBJECT TO CHANGE AT THE DETAILED DESIGN STAGE.

110kV CIRCUIT BREAKER
SHEET 15 of 21.

N/A

T-LAYOUT NO. N/A

04398-RES-SUB-DR-PT-001

. . . . .

SCALE - AS SHOWN @ A3

ENVIRONMENTAL STATEMENT 2025

**ELEVATION** 

SCALE - 1:50