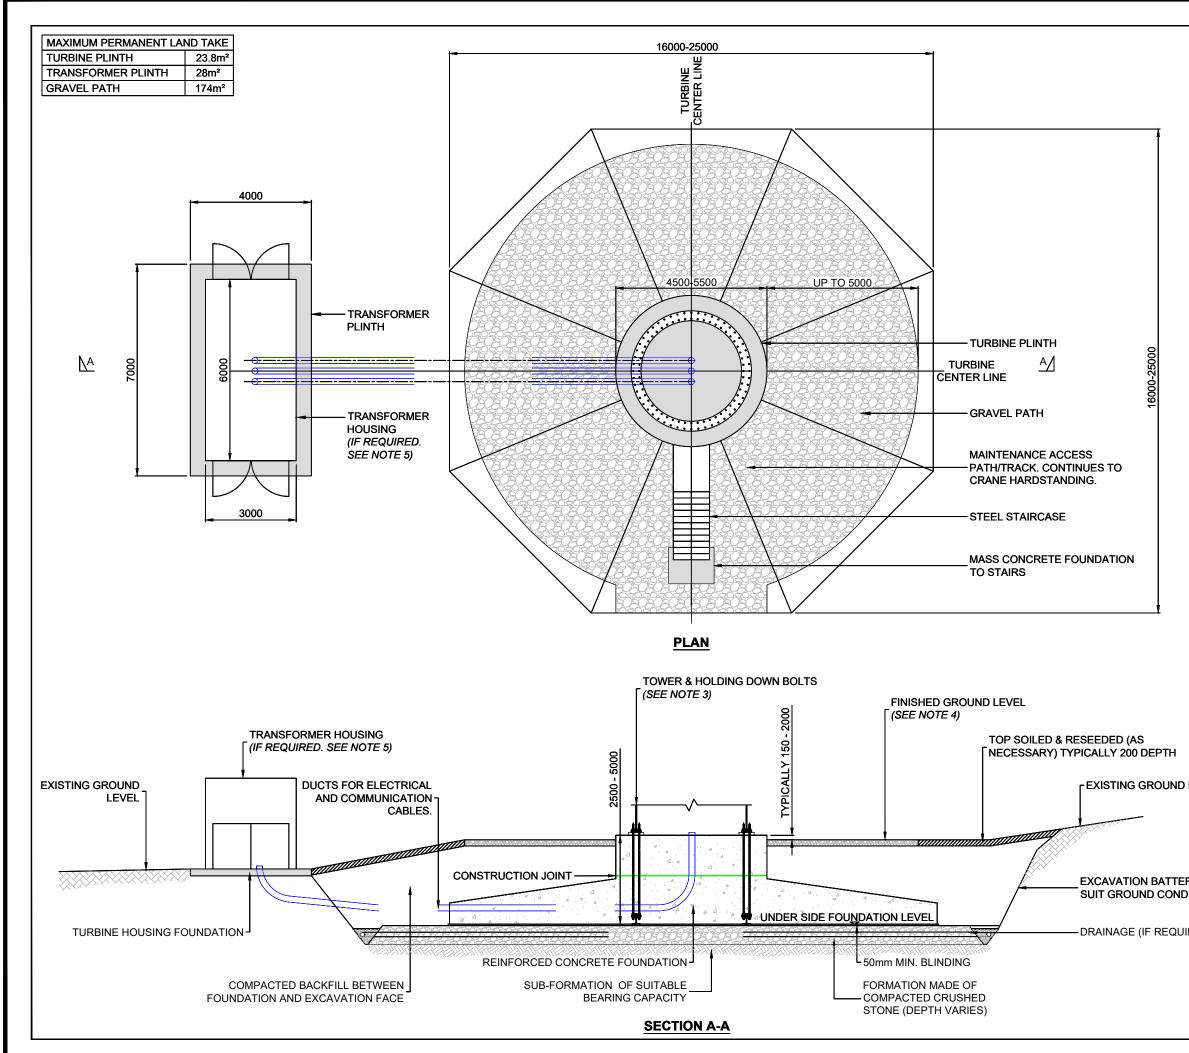

|                  | <b>res</b>                                                                                                                                                                                                                                                                                                |
|------------------|-----------------------------------------------------------------------------------------------------------------------------------------------------------------------------------------------------------------------------------------------------------------------------------------------------------|
|                  | MULLAGHCLOGHER<br>WIND FARM                                                                                                                                                                                                                                                                               |
|                  | FIGURE 1.15                                                                                                                                                                                                                                                                                               |
|                  | WIND TURBINE<br>FOUNDATION                                                                                                                                                                                                                                                                                |
|                  | NOTES:<br>1. DIMENSIONS AND DETAILS ARE<br>INDICATIVE ONLY AND MAY VARY DUE<br>TO SPECIFIC TURBINE OR GROUND<br>CONDITIONS.                                                                                                                                                                               |
|                  | 2. ALL DIMENSIONS IN MILLIMETRES<br>UNLESS OTHERWISE STATED                                                                                                                                                                                                                                               |
|                  | 3. THE HOLDING DOWN BOLT<br>ARRANGEMENT SHOWN ON THIS<br>DRAWING IS TYPICAL. HOWEVER<br>ALTERNATIVE CAST IN ARRANGEMENTS<br>ARE AVAILABLE AND MAY BE<br>SUBSTITUTED DEPENDING ON ACTUAL<br>TURBINE SELECTION.                                                                                             |
|                  | 4. GRADIENT OF FINISHED GROUND LEVEL<br>OVER TURBINE BASE, MAX 1:12.                                                                                                                                                                                                                                      |
|                  | 5. EXTERNAL TRANSFORMER NOT<br>REQUIRED FOR ALL TURBINES AND<br>NEED FOR TRANSFORMER HOUSING<br>WILL DEPEND ON THE TURBINE<br>SELECTED DURING DETAILED DESIGN.                                                                                                                                            |
|                  | 6. MATERIALS ARISING FROM<br>EXCAVATIONS TO BE SEGREGATED AND<br>PLACED IN AGREED LOCATIONS<br>ADJACENT TO THE WORKING AREA FOR<br>RE-USE. REINSTATEMENT AND /OR PEAT<br>MANAGEMENT PLANS WILL BE<br>DEVELOPED DURING THE DETAILED<br>DESIGN OF SITE INFRASTRUCTURE, IN<br>UNE WITH CURPENT REST REACTICE |
| LEVEL            | LINE WITH CURRENT BEST PRACTICE.                                                                                                                                                                                                                                                                          |
| RS TO<br>DITIONS |                                                                                                                                                                                                                                                                                                           |
| IRED)            | LAYOUT DWG N/A T-LAYOUT NO. N/A                                                                                                                                                                                                                                                                           |
|                  | 04398-RES-FOU-DR-PE-001                                                                                                                                                                                                                                                                                   |
|                  | SCALE - NOT TO SCALE @ A3                                                                                                                                                                                                                                                                                 |
|                  | ENVIRONMENTAL STATEMENT<br>2024                                                                                                                                                                                                                                                                           |
|                  | THIS DRAWING IS THE PROPERTY OF RENEWABLE ENERGY<br>SYSTEMS LTD. AND NO REPRODUCTION MAY BE MADE IN WHOLE<br>OR IN PART WITHOUT PERMISSION                                                                                                                                                                |