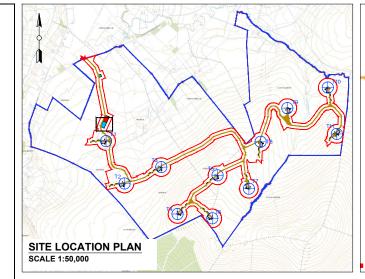

**BATTERY ENERGY STORAGE SYSTEM (BESS)** COMPOUND PLAN SCALE 1:500



## **MULLAGHCLOGHER WIND FARM**

FIGURE 1.8a

## **INDICATIVE BATTERY ENERGY STORAGE SYSTEM COMPOUND**

PALISADE, WELDMESH OR ACCOUSTIC FENCE BATTERY STORAGE ENCLOSURE POWER CONVERSION SYSTEM (PCS) WITH SINGLE MV SKID AND APRÓN SLAB DNO SUBSTATION BUILDING CUSTOMER SUBSTATION BUILDING **AUXILIARY TRANSFORMER** LV DISTRIBUTION EQUIPMENT AGGREGATION PANEL WITH LV **PILLAR** PRE-INSERTION RESISTOR CAPACITOR BANK HARMONIC FILTER AND RESISTOR SPARES CONTAINER LIGHTING / CCTV COLUMN GRAVEL OR ASPHALT FINISH TO SUIT DETAILED EARTHING DESIGN NOTES:

1. EQUIPMENT DETAILS AND CONFIGURATION WITHIN THE BATTERY ENERGY STORAGE COMPOUND ARE INDICATIVE AND SUBJECT TO DETAILED DESIGN.

## SHEET 1 OF 3

N/A

04398-RES-LAY-DR-EE-001