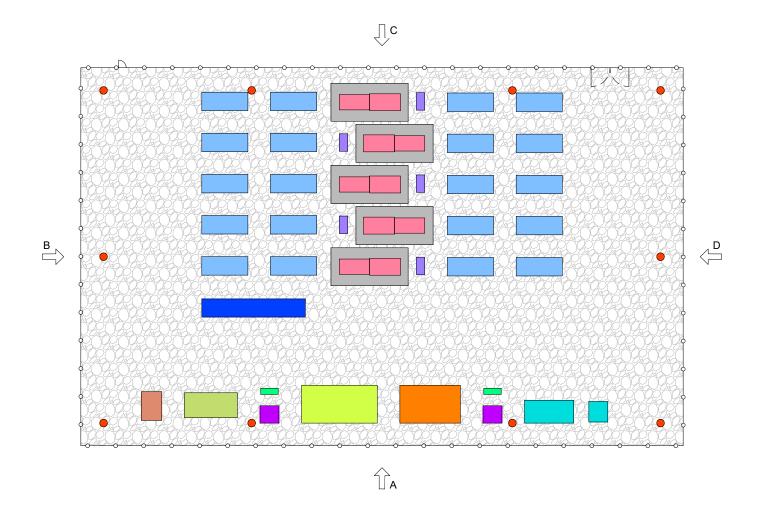

**BATTERY ENERGY STORAGE SYSTEM (BESS)** COMPOUND PLAN SCALE 1:500

## **INDICATIVE BATTERY ENERGY STORAGE SYSTEM COMPOUND**

PALISADE, WELDMESH OR ACCOUSTIC FENCE BATTERY STORAGE ENCLOSURE POWER CONVERSION SYSTEM (PCS) WITH SINGLE MV SKID AND APRÓN SLAB DNO SUBSTATION BUILDING CUSTOMER SUBSTATION BUILDING **AUXILIARY TRANSFORMER** LV DISTRIBUTION EQUIPMENT AGGREGATION PANEL WITH LV **PILLAR** PRE-INSERTION RESISTOR CAPACITOR BANK HARMONIC FILTER AND RESISTOR SPARES CONTAINER LIGHTING / CCTV COLUMN GRAVEL OR ASPHALT FINISH TO SUIT DETAILED EARTHING DESIGN NOTES:

1. EQUIPMENT DETAILS AND CONFIGURATION WITHIN THE BATTERY ENERGY STORAGE COMPOUND ARE INDICATIVE AND SUBJECT TO DETAILED DESIGN.