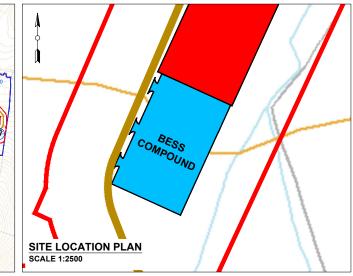

**BATTERY ENERGY STORAGE SYSTEM (BESS)** COMPOUND PLAN SCALE 1:500



## **MULLAGHCLOGHER WIND FARM**

FIGURE 1.8a

## **INDICATIVE BATTERY ENERGY STORAGE SYSTEM COMPOUND**

PALISADE, WELDMESH OR ACCOUSTIC FENCE BATTERY STORAGE ENCLOSURE POWER CONVERSION SYSTEM (PCS) WITH SINGLE MV SKID AND APRÓN SLAB DNO SUBSTATION BUILDING CUSTOMER SUBSTATION BUILDING **AUXILIARY TRANSFORMER** LV DISTRIBUTION EQUIPMENT AGGREGATION PANEL WITH LV **PILLAR** PRE-INSERTION RESISTOR CAPACITOR BANK HARMONIC FILTER AND RESISTOR SPARES CONTAINER LIGHTING / CCTV COLUMN GRAVEL OR ASPHALT FINISH TO SUIT DETAILED EARTHING DESIGN NOTES:

1. EQUIPMENT DETAILS AND CONFIGURATION WITHIN THE BATTERY ENERGY STORAGE COMPOUND ARE INDICATIVE AND SUBJECT TO DETAILED DESIGN.

## SHEET 1 OF 3

N/A

04398-RES-LAY-DR-EE-001

S