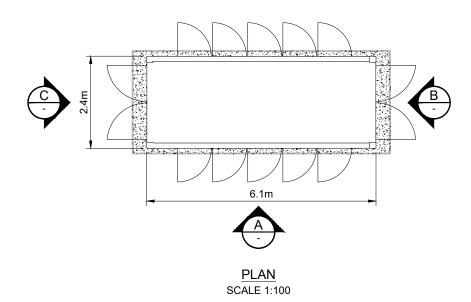

**ELEVATION C** SCALE 1:100

SCALE 1:100

**ELEVATION B** SCALE 1:100

## **TYPICAL ENERGY STORAGE CONTAINER ELEVATION**

## NOTES:

- 1. ALL DIMENSIONS ARE IN METRES UNLESS OTHERWISE STATED.
- 2. LOCATION OF DOORS IS INDICATIVE ONLY. ACCESS TO BATTERIES MAY BE EXTERNAL FROM SIDE DOORS.
- BATTERY CONTAINER FOUNDATIONS ARE INDICATIVE ONLY AND SUBJECT TO DETAILED DESIGN.
- ALL DIMENSIONS ARE APPROXIMATE AND SUBJECT TO DETAILED DESIGN.