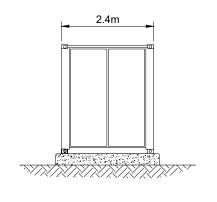

**ELEVATION C** SCALE 1:100

SCALE 1:100

**ELEVATION B** SCALE 1:100

## NOTES:

- 1. ALL DIMENSIONS ARE IN METRES UNLESS OTHERWISE STATED.
- 2. LOCATION OF DOORS IS INDICATIVE ONLY. ACCESS TO BATTERIES MAY BE EXTERNAL FROM SIDE DOORS.
- BATTERY CONTAINER FOUNDATIONS ARE INDICATIVE ONLY AND SUBJECT TO DETAILED DESIGN.
- ALL DIMENSIONS ARE APPROXIMATE AND SUBJECT TO DETAILED DESIGN.