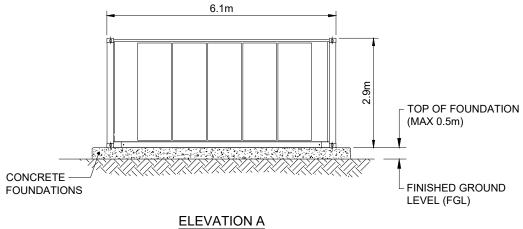

**ELEVATION C** SCALE 1:100

SCALE 1:100

**ELEVATION B** SCALE 1:100

## **TYPICAL ENERGY STORAGE CONTAINER ELEVATION**

## NOTES:

- 1. ALL DIMENSIONS ARE IN METRES UNLESS OTHERWISE STATED.
- 2. LOCATION OF DOORS IS INDICATIVE ONLY. ACCESS TO BATTERIES MAY BE EXTERNAL FROM SIDE DOORS.
- BATTERY CONTAINER FOUNDATIONS ARE INDICATIVE ONLY AND SUBJECT TO DETAILED DESIGN.
- ALL DIMENSIONS ARE APPROXIMATE AND SUBJECT TO DETAILED DESIGN.