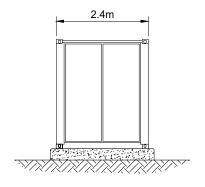

**ELEVATION C** SCALE 1:100

SCALE 1:100

**ELEVATION B** SCALE 1:100

## NOTES:

- 1. ALL DIMENSIONS ARE IN METRES UNLESS OTHERWISE STATED.
- 2. LOCATION OF DOORS IS INDICATIVE ONLY. ACCESS TO BATTERIES MAY BE EXTERNAL FROM SIDE DOORS.
- BATTERY CONTAINER FOUNDATIONS ARE INDICATIVE ONLY AND SUBJECT TO DETAILED DESIGN.
- ALL DIMENSIONS ARE APPROXIMATE AND SUBJECT TO DETAILED DESIGN.