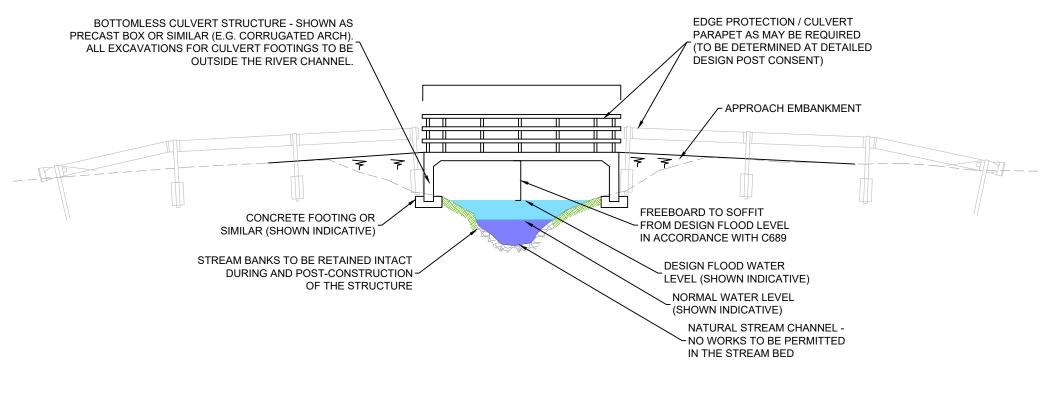

TYPICAL BOTTOMLESS CULVERT WATERCROSSING SCALE - 1:100

| <b>res</b>                                                                                                                                 |
|--------------------------------------------------------------------------------------------------------------------------------------------|
| MULLAGHCLOGHER<br>WIND FARM                                                                                                                |
| FIGURE 1.20                                                                                                                                |
| TYPICAL BOTTOMLESS<br>CULVERT                                                                                                              |
| NOTES:<br>1. FINAL SPECIFICATION AND INSTALLATION<br>METHOD TO BE IN ACCORDANCE WITH<br>THE REQUIREMENTS OF THE RELEVANT<br>AUTHORITIES.   |
|                                                                                                                                            |
|                                                                                                                                            |
|                                                                                                                                            |
|                                                                                                                                            |
|                                                                                                                                            |
| LAYOUT DWG N/A T-LAYOUT NO. N/A                                                                                                            |
| 04398-RES-ACC-DR-PE-003                                                                                                                    |
| SCALE - AS SHOWN @ A3                                                                                                                      |
| ENVIRONMENTAL STATEMENT<br>2025                                                                                                            |
| THIS DRAWING IS THE PROPERTY OF RENEWABLE ENERGY<br>Systems LTD. And no reproduction may be made in whole<br>or in part without permission |